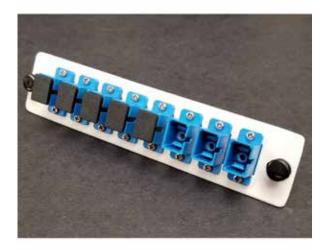

LP-UASCS08UPC Loaded UniFiber™ Adapter panel Module, with 8 pcs. SC Simplex adapters Singlemode, UPC, Blue color (8 cores)

LPUASCS08UPC\_SS\_ENB01W

LP-UASCS08UPC Loaded UniFiber™ Adapter panel Module, with 8 pcs. SC Simplex adapters Singlemode, UPC, Blue color (8 cores)

The UniFiber™ Adapter panel Module, Loaded with 8 pcs. SC Simplex Singlemode adapters include a zirconia ceramic split sleeves to fit with the network requirements.