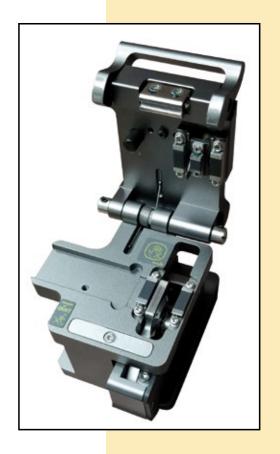

## **Features**

- Auto slide back blade support Simple and accurate operation.
- Stable and accurate cleave angle distribution (>0.5).
- Guaranteed 48,000 cleaving long lifespan Blade.
- Simple drop down Trash can.
- Suitable size and weight for stable working condition.
- Multi holder (Flat, 250um, 900um, 3mm) support various cleaving process.

## LPT-FCLEAVA05 Optic High Precision Cleaver

**LPT-FCLEAVA05** is high precision optical fiber cleaver which can support various fiber type (Flat, 250um, 900um, 3mm). Simplified two step cleaving technology gives rapid and accurate cleave angle. Also guaranteed durable blade support 48,000 cleaving.