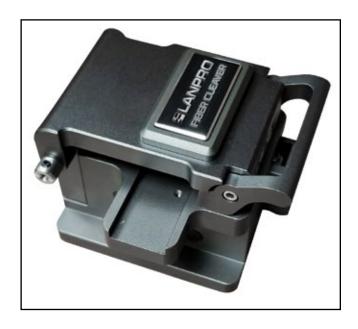

## LPT-FCLEAVA05 Optic High Precision Cleaver

LPTFCLEAVA05\_SS\_ENB01W

## LPT-FCLEAVA05 Optic High Precision Cleaver

**LPT-FCLEAVA05** is high precision optical fiber cleaver which can support various fiber type (Flat, 250um, 900um, 3mm). Simplified two step cleaving technology gives rapid and accurate cleave angle. Also guaranteed durable blade support 48,000 cleaving.

**LPT-FCLEAVA05** fiber cleaver is best model to satisfy maintenance and cost efficiency.