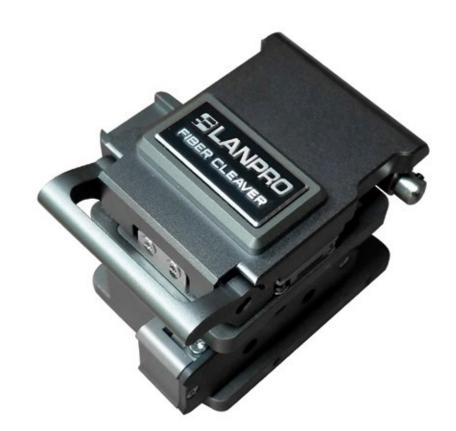

## LPT-FCLEAVA05 Optic High Precision Cleaver

LPTFCLEAVA05\_SS\_ENB01W

## LPT-FCLEAVA05 Optic High Precision Cleaver

**LPT-FCLEAVA05** is high precision optical fiber cleaver which can support various fiber type (Flat, 250um, 900um, 3mm). Simplified two step cleaving technology gives rapid and accurate cleave angle. Also guaranteed durable blade support 48,000 cleaving.

**LPT-FCLEAVA05** fiber cleaver is best model to satisfy maintenance and cost efficiency.