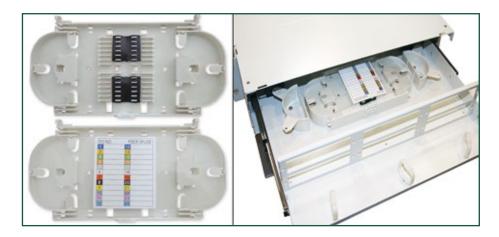

LP-FU702D1IV UniFiber™ ABS Plastic Fiber Optic Splice Tray for 24 cores.

LPFU702D1IV\_SS\_ENB01W

### LP-FU702D1IV UniFiber™ ABS Plastic Fiber Optic Splice Tray for 24 cores.

LanPro Fiber optic splice trays provide the function of protection, storage and splicing fibers. They allow fiber is installed in a guided and orderly, serving with the radius of curvature.

The splice tray is designed for easy and efficient access to its interior, as well as to perform multiple stack, rapid interventions (open and close the tray).