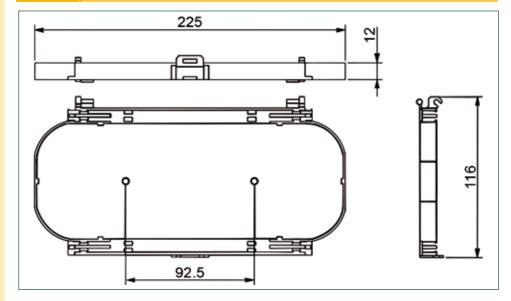

lastic Fiber Optic Splice Tray for 24 cores.

LPFU702D1IV\_SS\_ENB01W



#### **Specification:**

#### Capacity: 24 cores.

#### Material: ABS plastic, transparent cover.

#### Dimension: 225 x 116 x 12 mm

#### Application:

- \* Fiber optic distribution frame.
- \* FTTH terminal box.
- \* Fiber optic splice closures.
- \* Optical cabinet.



### LP-FU702D1IV UniFiber™ ABS Plastic Fiber Optic Splice Tray for 24 cores.

LanPro Fiber optic splice trays provide the function of protection, storage and splicing fibers. They allow fiber is installed in a guided and orderly, serving with the radius of curvature.

The splice tray is designed for easy and efficient access to its interior, as well as to perform multiple stack, rapid interventions (open and close the tray).

## Dimensional Drawing



# How to Order

LP-FU702D1IV UniFiber™ ABS Plastic Fiber Optic Splice Tray for 24 cores.