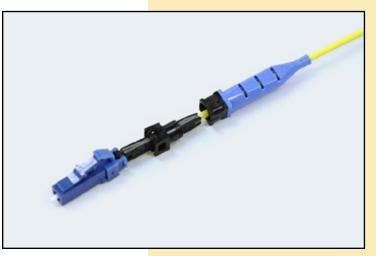

5. Place the LP-FIFLCXX onto LPT-FIFCM1000

6. Splice

7. Fold wings together for spliced-point protection

8. Assemble the boot and the cap

9. Assemble the Housing