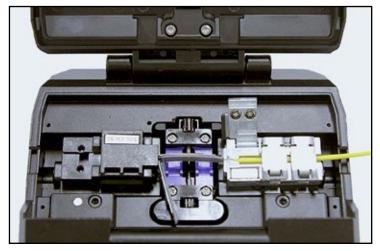

5. Place the LP-FIFLCXX onto LPT-FIFCM1000

6. Splice

7. Fold wings together for spliced-point protection

8. Assemble the boot and the cap

9. Assemble the Housing