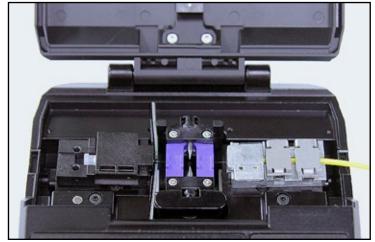

5. Place the LP-FIFLCXX onto LPT-FIFCM1000

6. Splice

7. Fold wings together for spliced-point protection

8. Assemble the boot and the cap

9. Assemble the Housing