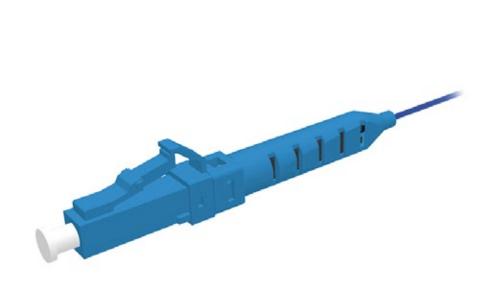

## 123 Manual, LP-FIFLCXX In-Fusion<sup>®</sup> Field Fusion-splicing connector LC Assembly Instructions

LPFIFLCXX\_M123\_ENB01W

123 Manual

LP-FIFLCXX In-Fusion<sup>®</sup> Field Fusion-splicing connector LC