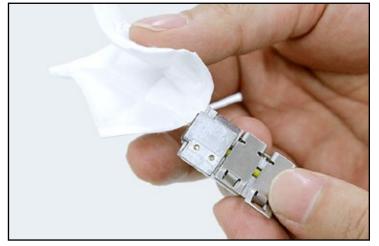

## Assembling procedure:

**1.** Pass the cable through the boot and the boot cap

3. Clean the stripped cable with alcohol soaked tissue

**2.** Strip Drop cable with a stripper

**4.** Cleave it with a cleaver