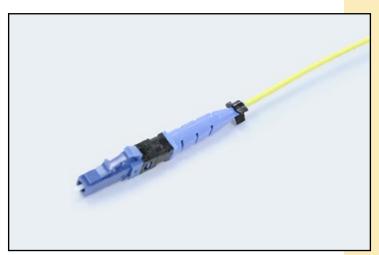

5. Place the LP-FIFLCXX onto LPT-FIFCM1000

6. Splice

7. Fold wings together for spliced-point protection

8. Assemble the boot and the cap

9. Assemble the Housing