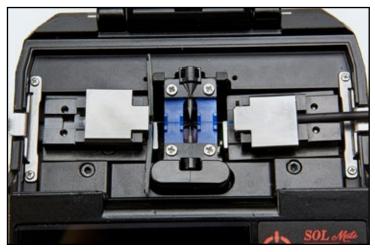

## Assembling procedure:

1. Pass the cable through the soft boot

2. Strip Drop cable with a stripper

3. Clean the stripped cable with alcohol soaked tissue

4. Cleave it with a cleaver

5. Place the LP-FIF200DD0001 onto LPT-FIFCM1000

6. Splice

7. Fold wings together for spliced-point protection

8. Assemble the connector boot

9. LanPro LP-FIF200DD0001 Connector