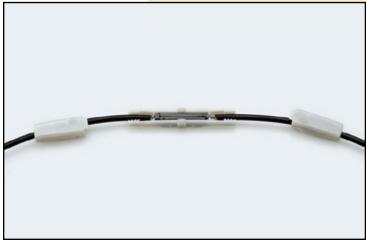

6. Splice

7. Fold wings together for spliced-point protection

8. Assemble the connector boot

9. LanPro LP-FIF200DD0001 Connector