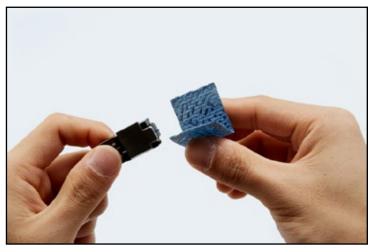

## Assembling procedure:

1. Pass the cable through the soft boot

2. Strip Drop cable with a stripper

3. Clean the stripped cable with alcohol soaked tissue

4. Cleave it with a cleaver

5. Place the LP-FIF200DD0001 onto LPT-FIFCM1000