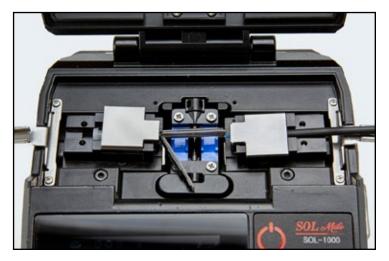

## Assembling procedure:

1. Pass the cable through the soft boot

2. Strip Drop cable with a stripper

3. Clean the stripped cable with alcohol soaked tissue

4. Cleave it with a cleaver

5. Place the LP-FIF200DD0001 onto LPT-FIFCM1000

6. Splice

7. Fold wings together for spliced-point protection

8. Assemble the connector boot

9. LanPro LP-FIF200DD0001 Connector