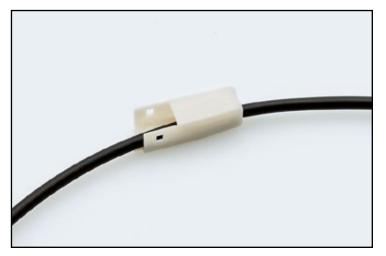

6. Splice

7. Fold wings together for spliced-point protection

8. Assemble the connector boot

9. LanPro LP-FIF200DD0001 Connector