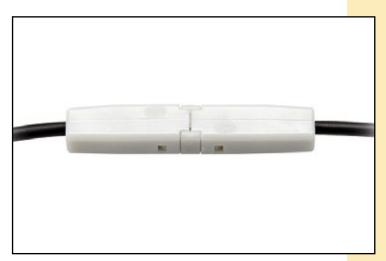

6. Splice

7. Fold wings together for spliced-point protection

8. Assemble the connector boot

9. LanPro LP-FIF200DD0001 Connector