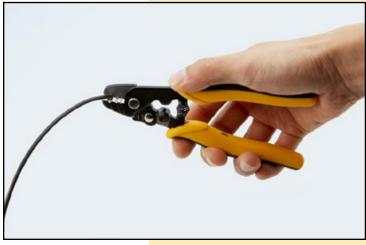

## Assembling procedure:

1. Pass the cable through the soft boot

2. Strip Drop cable with a stripper

3. Clean the stripped cable with alcohol soaked tissue

4. Cleave it with a cleaver

5. Place the LP-FIF200DD0001 onto LPT-FIFCM1000