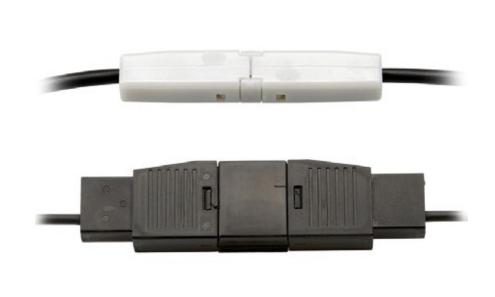

6. Splice

7. Fold wings together for spliced-point protection

8. Assemble the connector boot

9. LanPro LP-FIF200DD0001 Connector