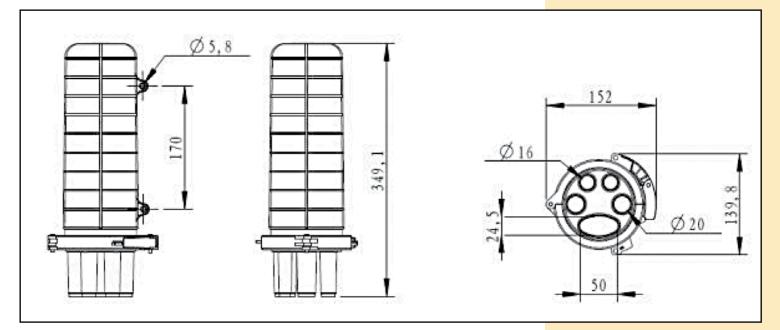

#### A Specifications

| Splice tray | Max.<br>capacity | Dimension (mm)   | Cable port            |
|-------------|------------------|------------------|-----------------------|
| 1 piece     | 48 FO            | Ф139.8 x 349.1mm | 1 oval & 4 round port |

#### Dimensional Drawing