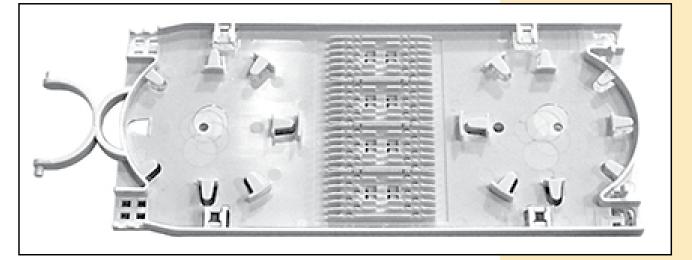

## Individual Splice Tray

#### How to Order

| LP-F3314HBK  | Cylindrical Fiber Optical Splice Closure 1 oval port plus 4 round ports,<br>Φ139.8 x 349.1mm (H).    |
|--------------|------------------------------------------------------------------------------------------------------|
| LP-F33702DIV | ABS plastic fiber optic Splice Tray for cylindrical fiber optical splice closure for up to 24 cores. |