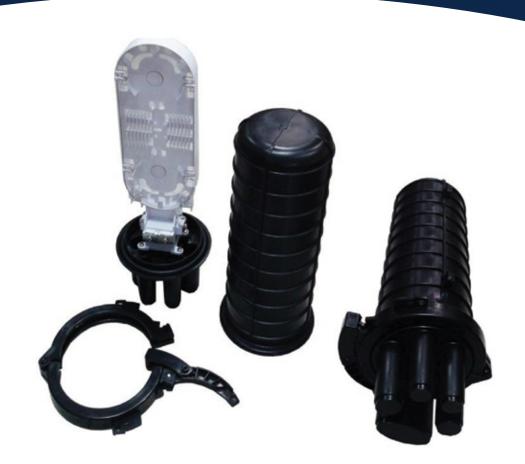

# LP-F3314HBK Cylindrical Fiber Optical Splice Closure 1 oval port plus 4 round ports, Φ139.8 x 349.1mm (H)

LPF3314HBK\_SS\_ENB01W

- Material: Outside PP closure body, inside ABS splice tray.
- Sealing structure: Heat shrinkable sealing.
- IP standard: IP68.
- Cable port: 1 oval port 24.5\*50mm + 4 round ports (2pcs Φ20mm & 2pcs Φ16mm).
- Capacity: Max. 48 fibers.
- Splice tray: only 1pc, two sides are same design, each side 12 slots for max. 24 fibers splicing.
- Simplified design, very easy for installation and maintenance.

### LP-F3314HBK Cylindrical Fiber Optical Splice Closure 1 oval port plus 4 round ports, Φ139.8 x 349.1mm (H)

The **LP-F3314HBK** Cylindrical Fiber Optical Splice Closure 4 port, is widely applied to the splicing, distributing variable optical cables.