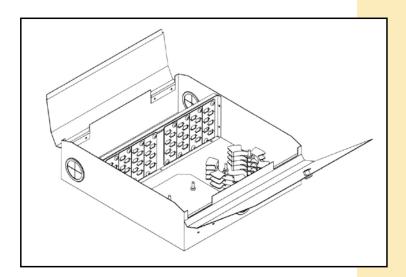

## **Features**

- The chassis is made of hardened steel & insulation materials, thus having excellent mechanical and electrical performance. It is a solid and durable equipment.
- Dual door with keylock, circular type
- Number of Adapters outputs (Not included): 36 or 48 ports.
- Holds up to eight (8) 99x37mm six(6) port adapter holding panels(Not included).
- Lateral opening for conduit access of optical cable
- Panels for SC, FC, ST, LC, etc. adaptors, available in separate order as unloaded or loaded.
- 96 Fiber cores maximum capacity.
- Reliable pigtail enclosure for protection and organization
- For extensive field applications.
- Convenient for its operation and maintenance.
- Compliance to ISO/IEC 11801 standards, ANSI/TIA 568 D.
- Modular design with internal fiber organizers.
- It has anchoring and safe points for the entry of the fiber cable into the unit.

The 36 or 48 port ODF has wide operation temperature range and is made for high density distribution in fiber optic installations.

The user can decide wich and how many adaptors to install by separately purchasing the  $99 \times 37$  mm panels loaded with his / her choice of adaptors.

• 8 empty places for 99x37 mm adaptor panels

• Splice tray: 4 Set Aluminum

• Spool Cable routing: ABS, UL 94V-0, 4 sets

• Fiber bending radium guaranteed: ≥40mm Dust covers: PVC

• Paint: Black Painted

• Dimensions: 4.4" x 13.8" x 14.5"(111.5 mm x 350 mm x 370 mm)