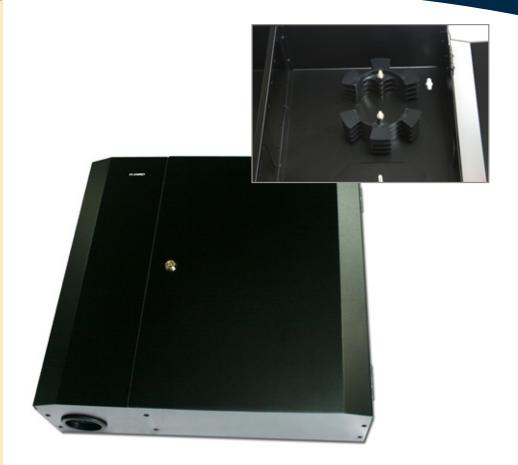

## LP-F181FBKYY 36 or 48 Port Wall Mounted Optical Distribution Frame (ODF) unloaded and black painted.

LPF181FBKYY\_SS\_ENB01W

## LP-F181FBKYY 36 or 48 Port Wall Mounted Optical Distribution Frame (ODF) unloaded and black painted.

The 36 or 48 port Wall Mounted Optical Distribution Frame (ODF) without adaptors is designed as a reliable fiber optic organization and distribution product, it is of the enclosure with doors type, convenient for operations and maintenance.

The 36 or 48 port ODF has wide operation temperature range and is made for high density distribution in fiber optic installations.

The user can decide wich and how many adaptors to install by separately purchasing the  $99 \times 37$  mm panels loaded with his / her choice of adaptors.

## **Features**

- The chassis is made of hardened steel & insulation materials, thus having excellent mechanical and electrical performance. It is a solid and durable equipment.
- Dual door with keylock, circular type
- Number of Adapters outputs (Not included): 36 or 48 ports.
- Holds up to eight (8) 99x37mm six(6) port adapter holding panels(Not included).
- Lateral opening for conduit access of optical cable
- Panels for SC, FC, ST, LC, etc. adaptors, available in separate order as unloaded or loaded.
- 96 Fiber cores maximum capacity.
- Reliable pigtail enclosure for protection and organization
- For extensive field applications.
- Convenient for its operation and maintenance.
- Compliance to ISO/IEC 11801 standards, ANSI/TIA 568 D.
- Modular design with internal fiber organizers.
- It has anchoring and safe points for the entry of the fiber cable into the unit.