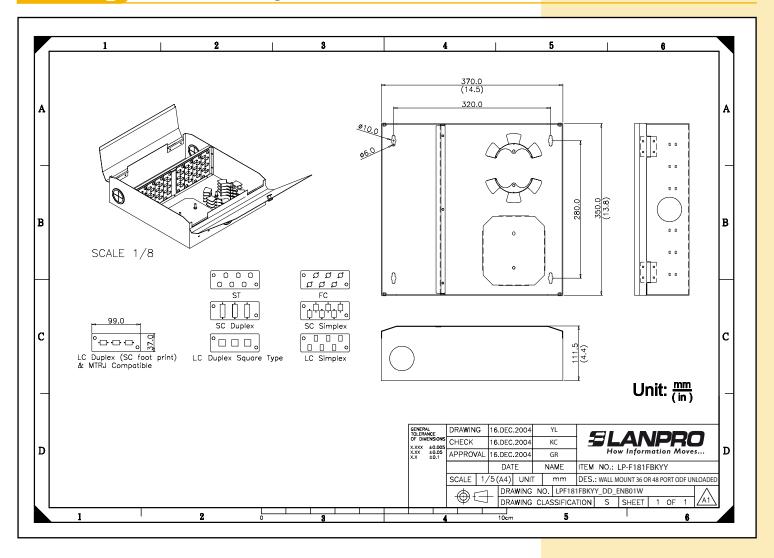

• It can appropriately protect fiber connectors.

Dimensional Drawing

Cómo Ordenar:

LP-F181FBKYY 36 or 48 Port Wall Mounted Optical Distribution Frame (ODF), unloaded and black painted

• 8 empty places for 99x37 mm adaptor panels

• Splice tray: 4 Set Aluminum

• Spool Cable routing: ABS, UL 94V-0, 4 sets

• Fiber bending radium guaranteed: ≥40mm Dust covers: PVC

• Paint: Black Painted

• Dimensions: 4.4" x 13.8" x 14.5"(111.5 mm x 350 mm x 370 mm)

## Specifications

• Constructed from 18 gauge steel.

• Dust covers: Qty.: 3. PVC

• Matrix(Chassis): SPCC, 1.2mm thickness

• Cover: 1.0mm thickness SPCC

• Lock: 1 piece metal with circular key

• Panel for mounting adaptor panels: 1.5mm Thickness SPCC