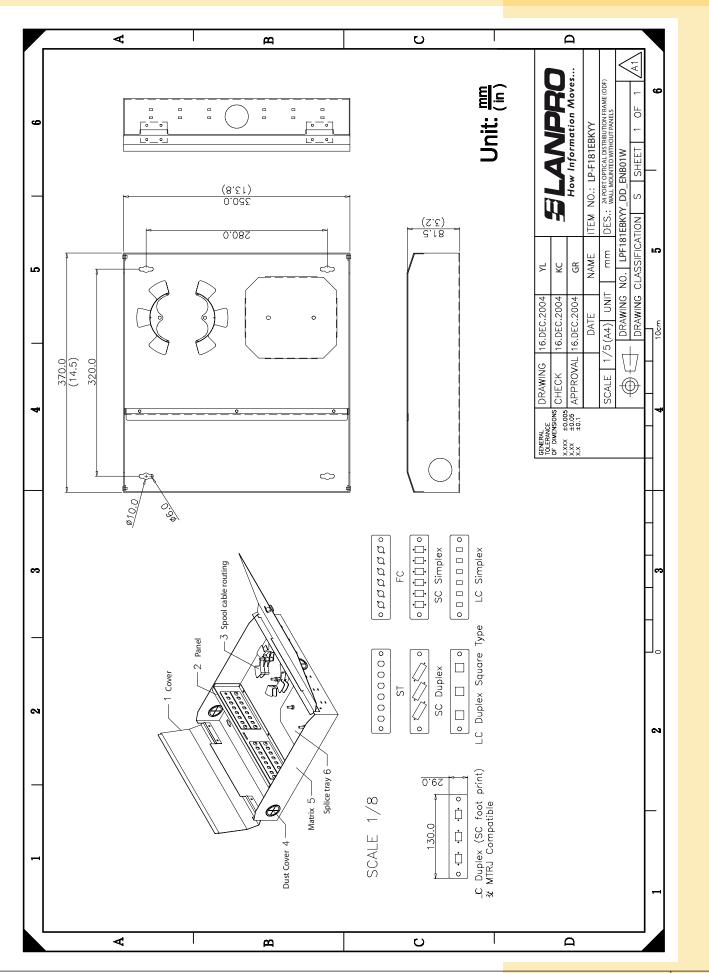

12 and 24 Port Rack Mounted Optical Distribution Frame (ODF) Specifications.

- Dust covers: Qty.: 3. PVC
- Matrix(Chassis): SPCC, 1.2mm thickness
- Cover: 1.0mm thickness SPCC

Α

- Lock: 1 piece metal with circular key
- Panel for mounting adaptor panels: 1.5mm Thickness SPCC
- 4 empty places for 130 x 29 mm adaptor panels
- Splice tray: 2 Set Aluminum
- Spool Cable routing: ABS, UL 94V-0, 2 sets
- Fiber bending radium guaranteed: ≥40mm
- Paint: Black Painted
- Dimensions: 3.2" x 13.8" x 14.5"(81.5 mm x 350 mm x 370 mm)
- Weight: 4.0 Kg
- Environment temperature: -40°C ~+80°C.
- Relative humidity:  $\leq 85\%$  (30°C).
- Atmospheric pressure: 70~106KPa.
- Insulation Resistance:  $\geq 2 \times 10 M\Omega / 500 V$  (DC).
- Application: to terminate and distribute optical fiber cables, they are convenient in order to organize and connect fiber optic links.
- It can appropriately protect fiber connectors.