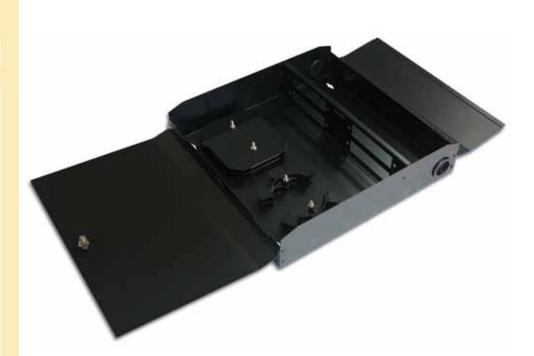

## LP-F181EBKYY 12 or 24 Port Wall Mounted Optical Distribution Frame (ODF) Unloaded and Black Painted

The 12 or 24 port Wall Mounted Optical Distribution Frame (ODF) unloaded and black painted, is designed as a reliable fiber optic organization and distribution product, is of the enclosure with two doors type, convenient for distribution operations and maintenance of fiber optics.

The 12 and 24 port ODF has wide operation temperature range and made for high density fiber optic installations.

The user can decide wich and how many adaptors to install by separately purchasing the  $130 \times 29$  mm panels loaded with his / her choice of adaptors.

12 and 24 Port Rack Mounted Optical Distribution Frame (ODF) Specifications.

- Dust covers: Qty.: 3. PVC
- Matrix(Chassis): SPCC, 1.2mm thickness
- Cover: 1.0mm thickness SPCC

Α

- Lock: 1 piece metal with circular key
- Panel for mounting adaptor panels: 1.5mm Thickness SPCC
- 4 empty places for 130 x 29 mm adaptor panels
- Splice tray: 2 Set Aluminum
- Spool Cable routing: ABS, UL 94V-0, 2 sets
- Fiber bending radium guaranteed: ≥40mm
- Paint: Black Painted
- Dimensions: 3.2" x 13.8" x 14.5"(81.5 mm x 350 mm x 370 mm)
- Weight: 4.0 Kg
- Environment temperature: -40°C ~+80°C.
- Relative humidity:  $\leq 85\%$  (30°C).
- Atmospheric pressure: 70~106KPa.
- Insulation Resistance:  $\geq 2 \times 10 M\Omega / 500 V$  (DC).
- Application: to terminate and distribute optical fiber cables, they are convenient in order to organize and connect fiber optic links.
- It can appropriately protect fiber connectors.