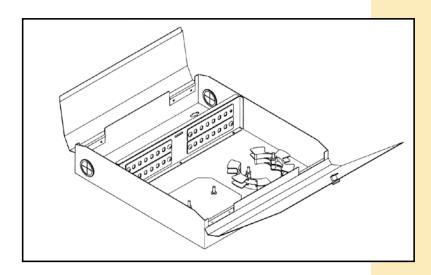

## LP-F181EBKYY 12 or 24 Port Wall Mounted Optical Distribution Frame (ODF) Unloaded and Black Painted

The 12 or 24 port Wall Mounted Optical Distribution Frame (ODF) unloaded and black painted, is designed as a reliable fiber optic organization and distribution product, is of the enclosure with two doors type, convenient for distribution operations and maintenance of fiber optics.

The 12 and 24 port ODF has wide operation temperature range and made for high density fiber optic installations.

The user can decide wich and how many adaptors to install by separately purchasing the  $130 \times 29$  mm panels loaded with his / her choice of adaptors.

12 and 24 Port Rack Mounted Optical Distribution Frame (ODF) Specifications.

- Dust covers: Qty.: 3. PVC
- Matrix(Chassis): SPCC, 1.2mm thickness
- Cover: 1.0mm thickness SPCC

Α

- Lock: 1 piece metal with circular key
- Panel for mounting adaptor panels: 1.5mm Thickness SPCC
- 4 empty places for 130 x 29 mm adaptor panels
- Splice tray: 2 Set Aluminum
- Spool Cable routing: ABS, UL 94V-0, 2 sets
- Fiber bending radium guaranteed: ≥40mm
- Paint: Black Painted
- Dimensions: 3.2" x 13.8" x 14.5"(81.5 mm x 350 mm x 370 mm)
- Weight: 4.0 Kg
- Environment temperature: -40°C ~+80°C.
- Relative humidity:  $\leq 85\%$  (30°C).
- Atmospheric pressure: 70~106KPa.
- Insulation Resistance:  $\geq 2 \times 10 M\Omega / 500 V$  (DC).
- Application: to terminate and distribute optical fiber cables, they are convenient in order to organize and connect fiber optic links.
- It can appropriately protect fiber connectors.