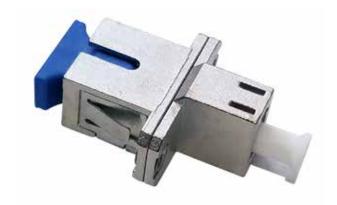

## LC/UPC to SC/UPC Simplex, Female to Female Fiber Optic Hybrid Adapter.

LPF1516S14\_SS\_ENB01W

- Very strong and rigid.
- Interchangeable for a wide range of products.
- Zirconia ceramic sleeves for accuracy.

## LP-F1516S14 LC/UPC to SC/UPC Simplex, Female to Female Fiber Optic Hybrid Adapter

LC to SC Hybrid Adapter, this mating sleeve is designed for connecting 2 fiber optic cables or connectors. Female-Female model.

Suitable for Single-mode or Multimode.

A

**How to Order** 

LP-F1516S14

LC/UPC to SC/UPC Simplex, Female to Female Fiber Optic Hybrid Adapter.

LanPro is continuously improving its products and reserves the right to change specifications and availability without prior notice.