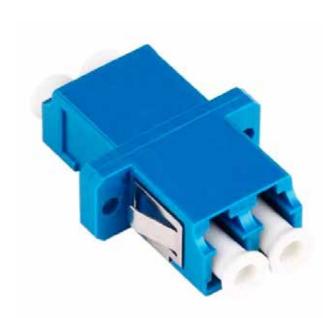

## LP-F1515S11 LC/UPC to LC/UPC Duplex, Fiber Optic Adapter

A fiber optic adapter, sometimes also called a coupler, is a small device designed to terminate or link the fiber optic cables or fiber optic connectors between two fiber optic lines.