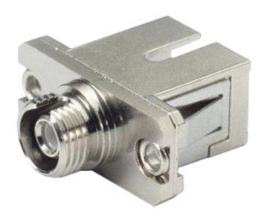

## FC/UPC to SC/UPC Simplex, Female to Female Fiber Optic Hybrid Adapter.

LPF1511S14\_SS\_ENB01W

## LP-F1511S14 FC/UPC to SC/UPC Simplex, Female to Female Fiber Optic Hybrid Adapter

FC to SC Hybrid Adapter, this mating sleeve is designed for connecting 2 fiber optic cables or connectors. Female-Female model.

Suitable for Single-mode or Multimode.

A

**How to Order** 

LP-F1511S14 FC/UPC to SC/UPC Simplex, Female to Female Fiber Optic Hybrid Adapter.

LanPro is continuously improving its products and reserves the right to change specifications and availability without prior notice.