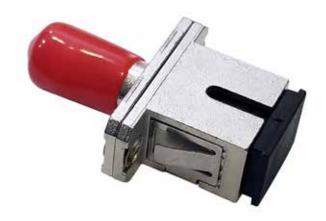

## ST/UPC to SC/UPC Simplex, Female to Female Fiber Optic Hybrid Adapter.

LPF1510S14\_SS\_ENB01W

## LP-F1510S14 ST/UPC to SC/UPC Simplex, Female to Female Fiber Optic Hybrid Adapter

ST to SC Hybrid Adapter, this mating sleeve is designed for connecting 2 fiber optic cables or connectors. Female-Female model.

Suitable for Single-mode or Multimode.

A

**How to Order** 

LP-F1510S14 ST/UPC to SC/UPC Simplex, Female to Female Fiber Optic Hybrid Adapter.

LanPro is continuously improving its products and reserves the right to change specifications and availability without prior notice.