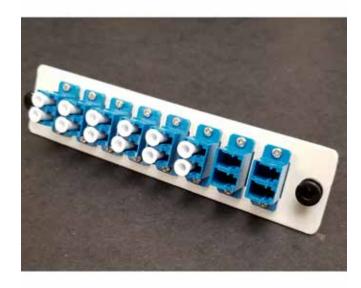

LP-UALCD16UPC Loaded UniFiber™ Adapter panel Module, with 8 pcs.

LC Duplex adapters Singlemode, UPC, Blue color (16 cores)

LPUALCD16UPC\_SS\_ENB01W

LP-UALCD16UPC Loaded UniFiber™ Adapter panel Module, with 8 pcs. LC Duplex adapters Singlemode, UPC, Blue color (16 cores)

The UniFiber™ Adapter panel Module, Loaded with 8 pcs. LC Duplex Singlemode adapters include a zirconia ceramic split sleeves to fit with the network requirements.