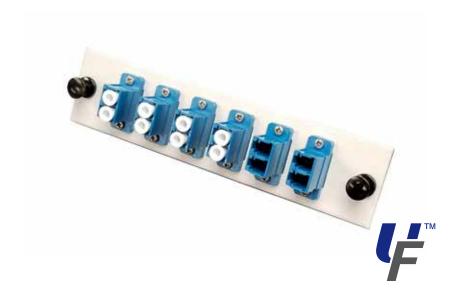

LP-UALCD12UPC Loaded UniFiber™ Adapter panel Module, with 6 pcs.

LC Duplex adapters Singlemode, UPC, Blue color (12 cores)

LPUALCD12UPC\_SS\_ENB01W

## LP-UALCD12UPC Loaded UniFiber™ Adapter panel Module, with 6 pcs. LC Duplex adapters Singlemode, UPC, Blue color (12 cores)

The UniFiber™ Adapter panel Module, Loaded with 6 pcs. LC Duplex Singlemode adapters include a zirconia ceramic split sleeves to fit with the network requirements.