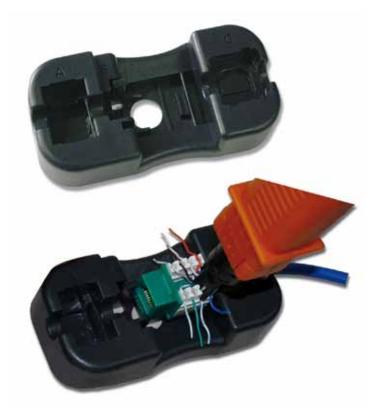

## LPT-B1 Punch Down Base Tool.

LPTB1\_SS\_ENB01W

## LPT-B1 Punch Down Base Tool.

The LPT-B1 is a robust and practical tool for the structured cabling technician that allows the easy punch down of LanPro modular jacks. It reduces fatigue, improves accuracy, and avoids damage to the hands, body, or even furniture when punching down a module.

The pressure power of our tool can be as high as 80 Kgs, and this base takes care of that force without problems.