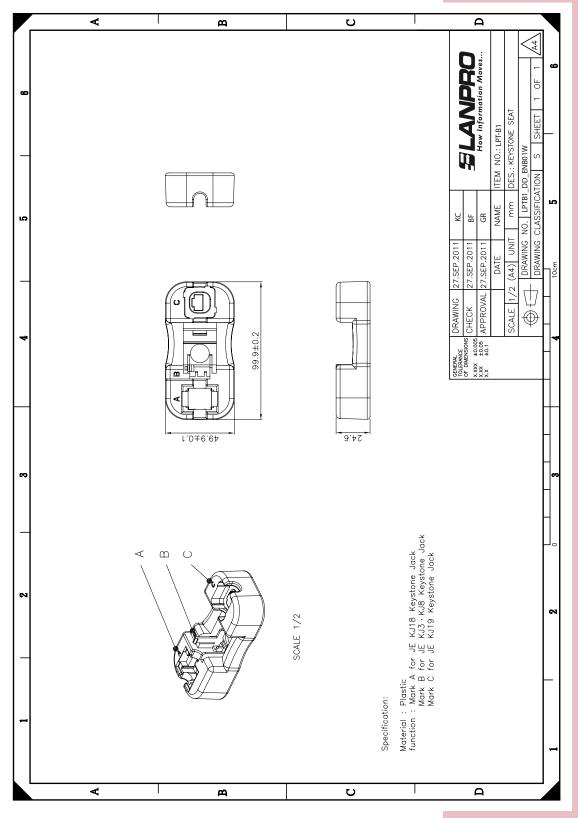

## LPT-B1 Punch Down Base Tool.

LPTB1\_SS\_ENB01W

## **Features**

- Allows easy punch down of modular jacks.
- Reduces fatigue.
- Avoids damage to hands, body, or furniture.
- Resists hundreds of Kg of pressure.



## LPT-B1 Punch Down Base Tool.

The LPT-B1 is a robust and practical tool for the structured cabling technician that allows the easy punch down of LanPro modular jacks. It reduces fatigue, improves accuracy, and avoids damage to the hands, body, or even furniture when punching down a module.

The pressure power of our tool can be as high as 80 Kgs, and this base takes care of that force without problems.

## Dimensional Drawings



How to Order

**LPT-B1 Punch Down Base Tool**