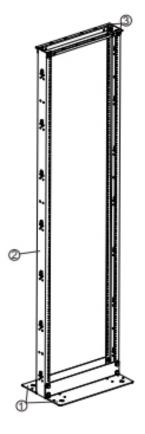

## Expanded View:

| Ítem | Description  | Pieces |
|------|--------------|--------|
| 1    | Base Bracket | 2      |
| 2    | Post         | 2      |
| 3    | Top Bracket  | 2      |