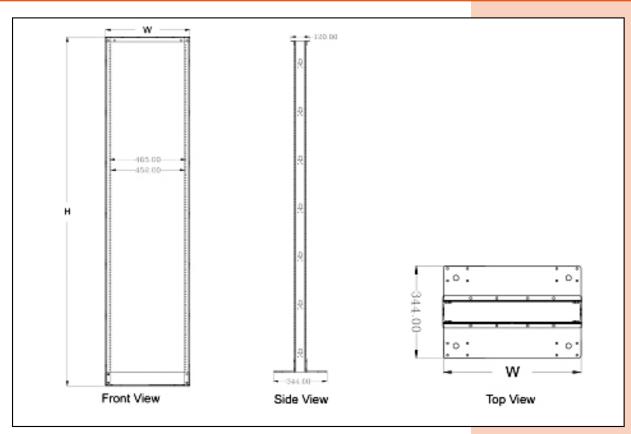

# Dimensional Drawing:

## How to order:

| Modelo No. | Descripción                                                          |  |
|------------|----------------------------------------------------------------------|--|
| LP-R71022  | 2-Post OpenRack 7000 Series, Width: 600mm, Depth: 600mm, Height: 22U |  |
| LP-R71032  | 2-Post OpenRack 7000 Series, Width: 600mm, Depth: 600mm, Height: 32U |  |
| LP-R71037  | 2-Post OpenRack 7000 Series, Width: 600mm, Depth: 600mm, Height: 37U |  |
| LP-R71042  | 2-Post OpenRack 7000 Series, Width: 600mm, Depth: 600mm, Height: 42U |  |
| LP-R71045  | 2-Post OpenRack 7000 Series, Width: 600mm, Depth: 600mm, Height: 45U |  |
| LP-R71047  | 2-Post OpenRack 7000 Series, Width: 600mm, Depth: 600mm, Height: 47U |  |