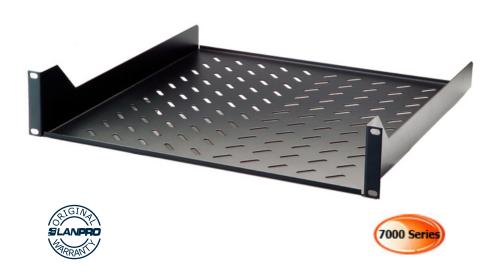

LP-R707LS3152U Light duty Shelves for 7000 Series OpenRack™, WallRack™, ServerRack™, NetworkRack™, OpenFrame and WallCabinets. Width: 19" Depth: 315 mm Height: 2U

LPR707LS3152U\_SS\_ENB01W

## LP-R707LS3152U Light duty Shelves for 7000 Series OpenRack™, WallRack™, ServerRack™, NetworkRack™, OpenFrame and WallCabinets. Width: 19" Depth: 315 mm Height: 2U

The **LP-R707LS3152U** are Light duty Shelves designed to fit 7000 Series OpenRack<sup>™</sup>, WallRack<sup>™</sup>, ServerRack<sup>™</sup>, NetworkRack<sup>™</sup>, OpenFrame and WallCabinets with a width suited for the 19" standard, their depth of 315 mm and height of 2U let the user have a place to put small devices like modems, small switches, etc. normally designed for desktop use.