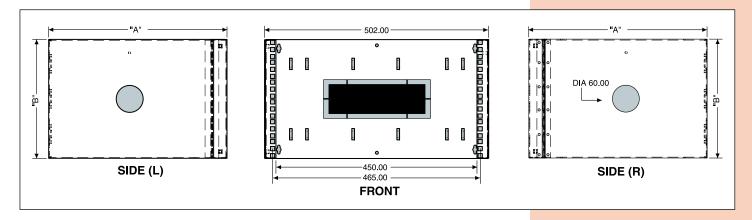

## Drawing (Typical):

# **Specifications:**

| Series                        | 7000                              |
|-------------------------------|-----------------------------------|
| Туре                          | OpenFrame WallRack                |
| Width                         | 502 mm                            |
| Center to center front screws | 450 mm                            |
| Depth                         | 330 mm                            |
| Height                        | 6, 9 or 12 U                      |
| Capacity                      | 6 to 12 1 U devices               |
| Material                      | 2 mm gauge steel                  |
| Finish                        | Electrostatic black color painted |
| Wall Mounting                 | Holes on back panel               |
| Equipment mounting            | Right side swing front            |