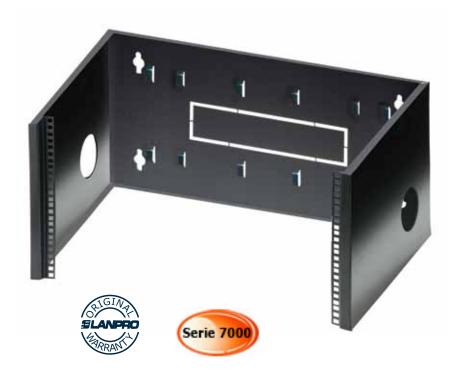

### LP-R704035XX

WallRack OpenFrame 7000 Series, 502 mm width, 330 mm depth, 6, 9 and 12 U heights.

LPR704035XX\_SS\_ENB01W

# LP-R704035XX WallRack OpenFrame 7000 Series, 502 mm width, 330 mm depth, 6, 9 and 12 U heights.

The ideal solution for cable and patch panel installations, our 7000 Series wall-mount OpenFrame (OF) series is both a space and budget saver.

The open architecture and hinged front mounting angle allows for maximum access.

Manufactured with 2 mm Gauge steel and electrostatic black color painted makes a durable and neat looking product.

It has ample cable access openings at sides with a diameter of 60 mm, and a large punch out at rear panel for power and signal access if needed.