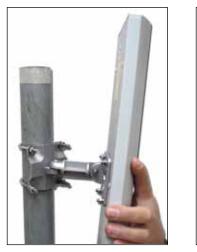

6

Locate the mast clamps shown in figure 6.

7

Proceed to fix the antenna mast base to the mast with the clamps as shown in figures 7.

Figures 7

8

Proceed to add the Sector antenna body by fixing the swivel arm to the mast base with the screw as shown in figures 8. Finish the installation by adjusting the antenna orientation as the application requires.