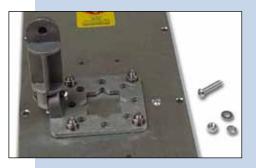

Place the screws with the washers and the proceed to tighten them with care, do not overtight them as shown in figures 4

**Figures 4** 

5

Now add the swivel arm in place over the base of the antenna as shown in figures 5.