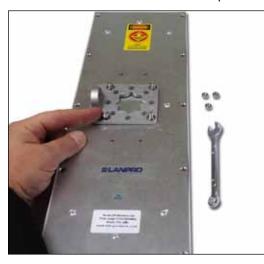

Figure 1

2

Proceed to unscrew the nuts and washers from the back of the antenna body as show in figure 2.

Figures 2

3

Proceed to assemble the base on the antenna by placing it in a position suited for the application, as shown in figures 3.

Place the screws with the washers and the proceed to tighten them with care, do not overtight them as shown in figures 4

**Figures 4** 

5

Now add the swivel arm in place over the base of the antenna as shown in figures 5.