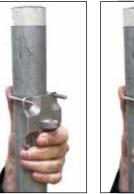

6

Locate the mast clamps shown in figure 6.

7

Proceed to fix the antenna mast base to the mast with the clamps as shown in figures 7.

Figures 7

8

Proceed to add the Sector antenna body by fixing the swivel arm to the mast base with the screw as shown in figures 8. Finish the installation by adjusting the antenna orientation as the application requires.