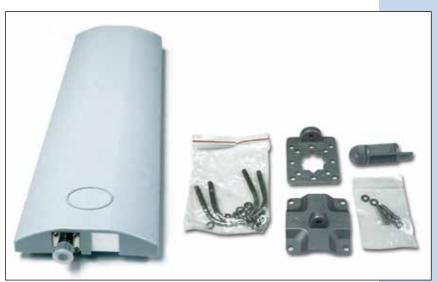

## 123 Manual for the assembly of the LP-SEC58XX series of sector antennas.

1

Please check the contents of the package (As shown in figures 1). It should include: One (1) Sector Antenna, one (1) plastic bag with mast clamps and hardware , one(1) antenna base and one(1) multi-use base. One (1) swivel arm and a bag of screws and washers for the arm. This kit can vary depending on the model of the antenna, we have shown the multi-use base (For Wall and Mast).