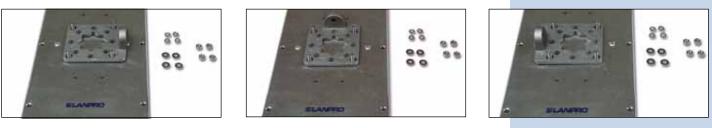

## 123 Manual for the assembly of the LP-SEC58XX series of sector antennas.

1

Please check the contents of the package (As shown in figures 1). It should include: One (1) Sector Antenna, one (1) plastic bag with mast clamps and hardware , one(1) antenna base and one(1) multi-use base. One (1) swivel arm and a bag of screws and washers for the arm. This kit can vary depending on the model of the antenna, we have shown the multi-use base (For Wall and Mast).

Figure 1

2

Proceed to unscrew the nuts and washers from the back of the antenna body as show in figure 2.

Figures 2

3

Proceed to assemble the base on the antenna by placing it in a position suited for the application, as shown in figures 3.