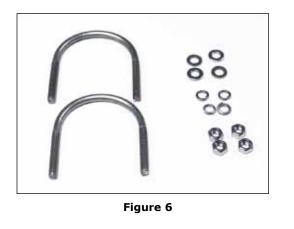

6

Locate the mast clamps shown in figure 6.

7

Proceed to fix the antenna mast base to the mast with the clamps as shown in figures 7.

Figures 7

8

Proceed to add the Sector antenna body by fixing the swivel arm to the mast base with the screw as shown in figures 8. Finish the installation by adjusting the antenna orientation as the application requires.