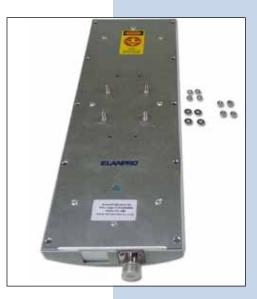

Figure 1

2

Proceed to unscrew the nuts and washers from the back of the antenna body as show in figure 2.

Figures 2

3

Proceed to assemble the base on the antenna by placing it in a position suited for the application, as shown in figures 3.