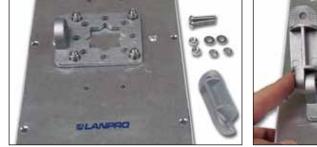

Place the screws with the washers and the proceed to tighten them with care, do not overtight them as shown in figures 4

**Figures 4** 

5

Now add the swivel arm in place over the base of the antenna as shown in figures 5.

6

Locate the mast clamps shown in figure 6.

7

Proceed to fix the antenna mast base to the mast with the clamps as shown in figures 7.

Figures 7

8

Proceed to add the Sector antenna body by fixing the swivel arm to the mast base with the screw as shown in figures 8. Finish the installation by adjusting the antenna orientation as the application requires.