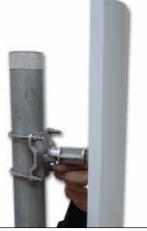

6

Locate the mast clamps shown in figure 6.

7

Proceed to fix the antenna mast base to the mast with the clamps as shown in figures 7.

Figures 7

8

Proceed to add the Sector antenna body by fixing the swivel arm to the mast base with the screw as shown in figures 8. Finish the installation by adjusting the antenna orientation as the application requires.