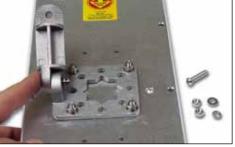

Figure 1

2

Proceed to unscrew the nuts and washers from the back of the antenna body as show in figure 2.

Figures 2

3

Proceed to assemble the base on the antenna by placing it in a position suited for the application, as shown in figures 3.

Place the screws with the washers and the proceed to tighten them with care, do not overtight them as shown in figures 4

**Figures 4** 

5

Now add the swivel arm in place over the base of the antenna as shown in figures 5.