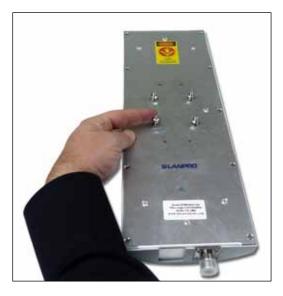

Figure 1

2

Proceed to unscrew the nuts and washers from the back of the antenna body as show in figure 2.

Figures 2

3

Proceed to assemble the base on the antenna by placing it in a position suited for the application, as shown in figures 3.