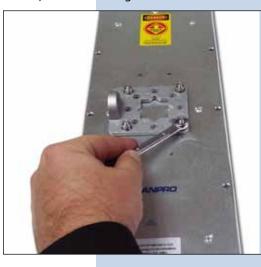

Place the screws with the washers and the proceed to tighten them with care, do not overtight them as shown in figures 4

**Figures 4** 

5

Now add the swivel arm in place over the base of the antenna as shown in figures 5.