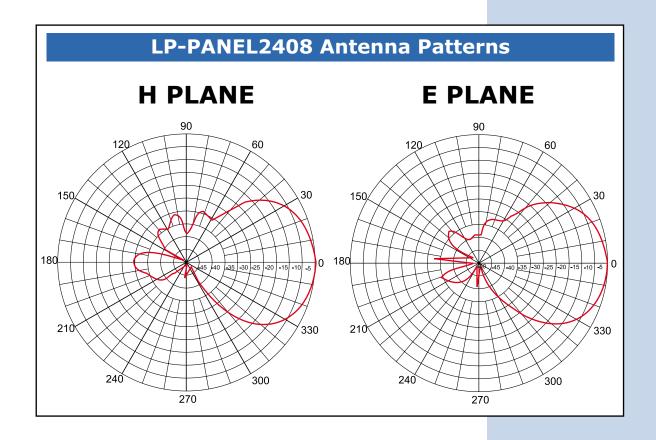

## **Features**

- 2400-2500 MHz Frequency Range.
- Horizontal or Vertical Polarization.
- Low Profile.
- Dimensions: 104 x 83,5 x 32mm.
- Low Wind Loading.
- Rugged Construction made of ABS plastic.
- Unobtrusive and ideal for indoor.
- Very Light Weight, 0.25Kg.
- Ideal for 2.4 GHz Systems CCK or DSSS.
- Reasonable Priced.
- E plane (at -3db) 50°, H plane (at -3db) 60°.
- Connector: Integral 6m SMA pigtail.
- Impedance: 50 Ohms.

## Specifications

| Frequency Range              | 2400-2500MHz            |
|------------------------------|-------------------------|
| VSWR                         | ≤1.5                    |
| Input Impedance              | 50Ω                     |
| Gain                         | 8dBi                    |
| Front to back ratio          | 15dB                    |
| H-plane Half Power BeamWidth | 600                     |
| E-plane Half Power BeamWidth | 500                     |
| Polarization                 | Vertical/Horizontal     |
| IM                           | ≤ 107dBm                |
| Max. Power                   | 50W                     |
| Ground                       | Direct Ground           |
| Connector                    | Integral 6m SMA pigtail |
| Weight                       | 200g                    |
| Length - Width - Depth       | 104mm -83.5mm - 32mm    |
| Element Material             | Brass                   |
| Radome Material              | White UV-resistance ABS |
| Working Temperature          | Min: -40°C; Max: +60°C  |