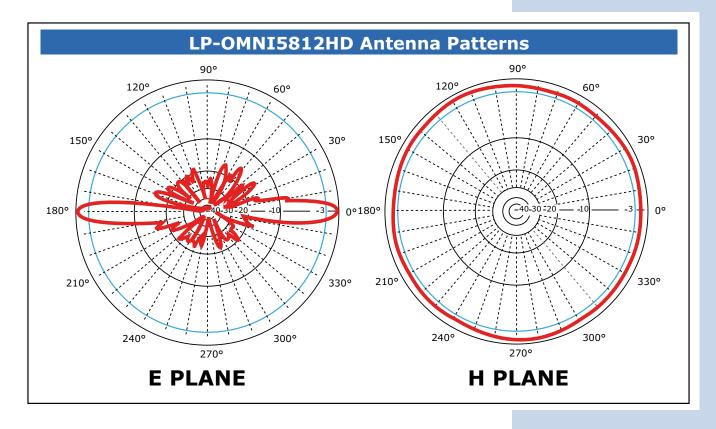

The LanPro LP-OMNI5812HD antenna provides increased coverage for an existing 802.11a wireless local area network (WLAN).

The LP-OMNI5812HD antenna is an 12 dBi omni-directional antenna, giving you 360° of wireless signal range. This 12 dBi antenna also improves signal quality, reducing dead spots in your wireless coverage.

The LP-OMNI5812HD 12 dBi signal strength and omni-directional design gives you increased wireless signal range in all directions. Avoid the cost of adding additional access points or wireless repeaters when you can easily use the LP-OMNI5812HD.

## Technical Specifications

| Model                        | LP-OMNI5812HD         |
|------------------------------|-----------------------|
| Frequency Range              | 5470~5725MHz          |
| VSWR                         | ≤1.5                  |
| Gain                         | 12 dBi                |
| Rated power                  | 150W                  |
| Polarization Type            | Vertical Polarization |
| Beam Width(1/2 Power Points) | 6°                    |
| Electrical Down-tilt         | 0°                    |
| Rated Wind Velocity          | 220Km/h(137mph)       |
| Input Impedance              | 50Ω                   |
| Lightning Protection         | Direct Ground         |
| Connector Type               | N-female              |
| Length                       | ≤0.8m                 |
| Weight                       | 0.5Kg                 |
| Element Housing Material     | Fiberglass            |
| Diameter of knighthead       | Ф20~Ф32(mm)           |
| Ambient temperature          | -40°C~+60°C           |
| Ambient humidity             | 5%~95%                |