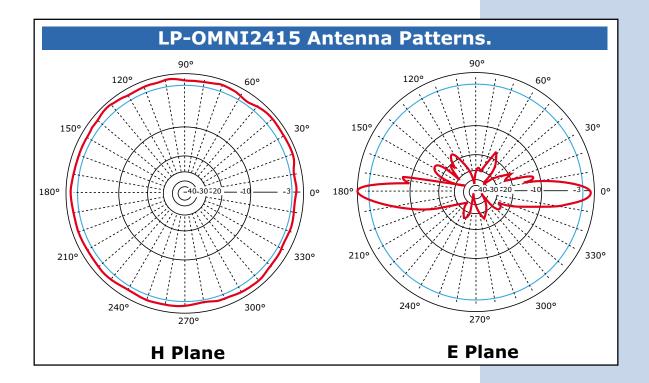

## **Characteristics**

- 2400-2483.5 MHz Frequency Range.
- 15 dBi Gain.
- 100 W Maximum Power.
- Omni Directional.
- Type N Female Integrated Connector.
- All weather.
- Works with 802.11b and 802.11g Compliant Devices.
- $\blacksquare$  E-plane = 6°.

## LP-OMNI2415 2.4 GHz 15 dBi Omni Antenna.

The LanPro LP-OMNI2415 Indoor/Outdoor Omni-Directional Antenna connects to a variety of LanPro Wireless PCI Adapters, Routers and Access Points.

The LanPro LP-OMNI2415 antenna provides increased coverage for an existing 802.11b/g wireless local area network (WLAN). The LP-OMNI2415 is a 15 dBi omni-directional antenna, giving you 360° of wireless signal range. This 15 dBi antenna also improves signal quality, reducing dead spots in your wireless coverage.