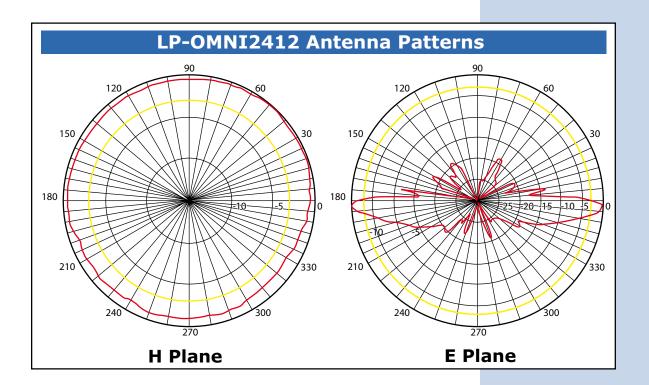

## **Characteristics**

- 2400-2483.5 MHz Frequency Range.
- 12 dBi Antenna Gain.
- 100 W Maximum Power.
- Omni Directional.
- Type N Female Integrated Connector.
- All weather.
- Works with 802.11b and 802.11g Compliant Devices.
- $\blacksquare$  E-plane = 8°.

## Specifications

| Model               | LP-OMNI2412     |
|---------------------|-----------------|
| Frequency range     | 2400-2483.5 MHz |
| Bandwidth           | 83.5 MHz        |
| Gain                | 12 dBi          |
| Vertical Beamwidth  | 70              |
| V.S.W.R             | ≤1.5            |
| Nominal Impedance   | 50 Ω            |
| Polarization        | Vertical        |
| Max Power           | 100W            |
| Connector           | N Female        |
| Length              | 1.2m            |
| Weight              | 1.2kg           |
| Rated Wind Velocity | 60 m/s          |