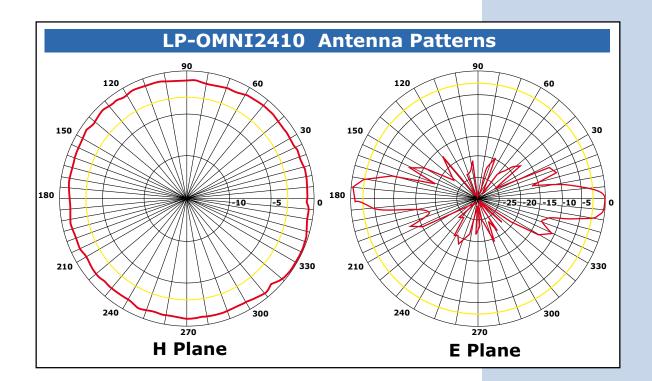

## **Characteristics**

- 2400-2483.5 MHz Frequency Range.
- 10 dBi Gain.
- 100 W Maximum Power.
- Omni Directional.
- Type N Female Integrated Connector.
- All weather.
- Works with 802.11b and 802.11g Compliant Devices.
- $\blacksquare$  E-plane = 15°.

## Specifications

| Model               | LP-OMNI2410     |
|---------------------|-----------------|
| Frequency range     | 2400-2483.5 MHz |
| Bandwidth           | 83.5 MHz        |
| Gain                | 10 dBi          |
| Vertical Bandwidth  | 10.50           |
| V.S.W.R             | <1.5            |
| Nominal Impedance   | 50 Ω            |
| Polarization        | Vertical        |
| Max Power           | 100W            |
| Connector           | N Female        |
| Length              | 0.5m            |
| Weight              | 0.8kg           |
| Rated Wind Velocity | 60 m/s          |