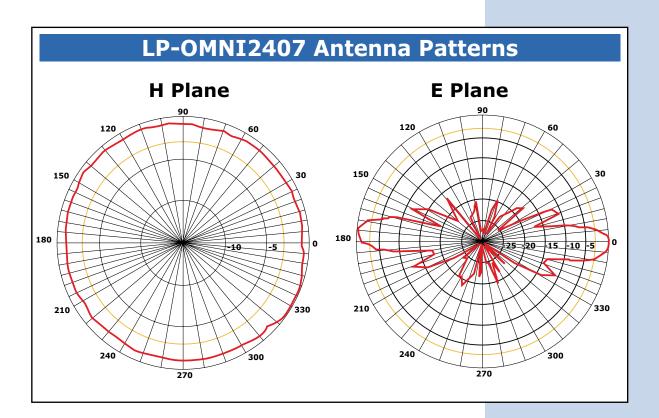

#### Characteristics

- 2400-2483.5 MHz Frequency Range.
- 7 dBi Gain.
- 100 W Maximum Power.
- Omni Directional.
- Type N Female Integrated Connector.
- All weather.
- Works with 802.11b and 802.11g Compliant Devices.
- E-plane= 11°.

# LP-OMNI2407 2.4 GHz 7 dBi Omni Antenna.

The LanPro LP-OMNI2407 Indoor/Outdoor Omni-Directional Antenna connects to a variety of LanPro Wireless PCI Adapters, Routers, and Access Points.

The LanPro LP-OMNI2407 antenna provides increased coverage for an existing 802.11b/g wireless local area network (WLAN). The LP-OMNI2407 antenna is a 7 dBi omni-directional antenna, giving you 360° of wireless signal range. This 7 dBi antenna also improves signal quality, reducing dead spots in your wireless coverage.