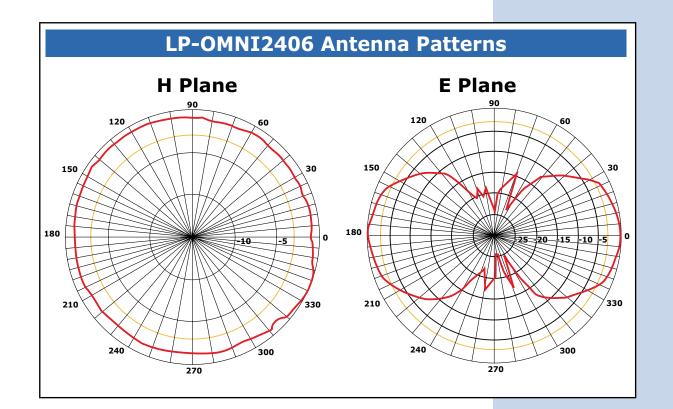

### Characteristics

- 2400 to 2483.5 MHz Range.
- 6 dBi Antenna Gain.
- 100 W Maximum Power.
- Omni Directional.
- Type N Female Integrated Connector.
- All weather.
- Works with 802.11b and 802.11g Compliant Devices.
- E-plane = 55°.

# A Specifications

| Model               | LP-OMNI2406     |
|---------------------|-----------------|
| Frequency range     | 2400-2483.5 MHz |
| Bandwidth           | 83.5 MHz        |
| Gain                | 6 dBi           |
| Vertical Bandwidth  | 50°             |
| V.S.W.R             | <1.5            |
| Nominal Impedance   | 50 Ω            |
| Polarization        | Vertical        |
| Max Power           | 100W            |
| Connector           | N Female        |
| Length              | 0.3m            |
| Weight              | 0.11kg          |
| Rated Wind Velocity | 60 m/s          |