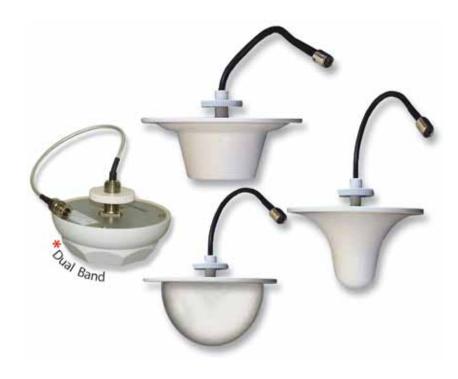

#### Features

- Omnidirectional Indoor antenna.
- **3** dBi Antenna Gain.
- Choice of 3 attractive housing types.
- UL Listed materials and cable.
- Surface mount in Drop.
- Ceiling or Solid Ceiling.
- Vertical Polarization.
- Type N Female Connector.

# **Indoor Antennas**

The InWave Series of indoor omnidirectional antenna systems offered by LanPro are constructed of UL94-V0 white ABS plastic.

The low profile attractive styling blends well in almost any office or home environment. Mounting is simplified with a single hole mount design to easily mount to drop ceilings or fixed ceilings.

The antenna comes with an 11 inch (28cm) pigtail and an N Female connector standard.

How to Order

LP-Inwave243A 2.4 GHz 3 dBi Flat Cone Antenna. LP-Inwave243C 2.4 GHz 3 dBi Cone Antenna. LP-Inwave243R 2.4 GHz 3 dBi Rounded Antenna. \*LP-Inwave2458 2.4/5.8 GHz Dual Band Ceiling Antenna.