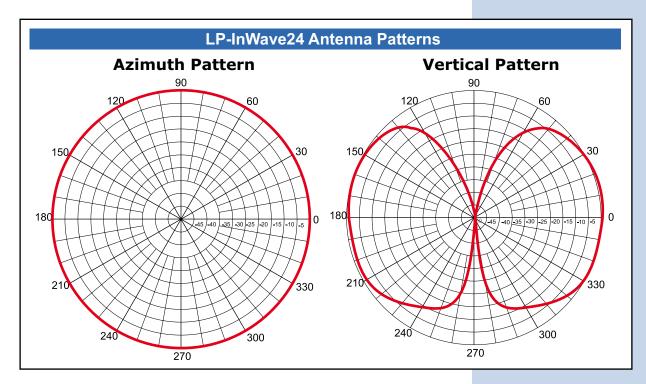

#### Features

- Omnidirectional Indoor antenna.
- **3** dBi Antenna Gain.
- Choice of 3 attractive housing types.
- UL Listed materials and cable.
- Surface mount in Drop.
- Ceiling or Solid Ceiling.
- Vertical Polarization.
- Type N Female Connector.

### Specifications for LP-INWAVE243a Flat Cone, Cone and Rounded

| Parámetros              | Min      | Тур     | Max  | Unidad      |
|-------------------------|----------|---------|------|-------------|
| Frequency Range         | 2400     |         | 2483 | MHz         |
| Gain                    |          | 3       |      |             |
| Input Return Loss (S11) |          | -14     |      | dB          |
| VSWR                    |          | 1.5:1   |      |             |
| Impedance               |          | 50      |      | ОНМ         |
| Input Power             |          | 100     |      | W           |
| Operating Temperature   | -10      |         | +70  | deg C       |
| Cable Length            |          | 12 (30) |      | inch (cm)   |
| Mounting Hole Size      | 5/8 (16) |         |      | Inch - (mm) |