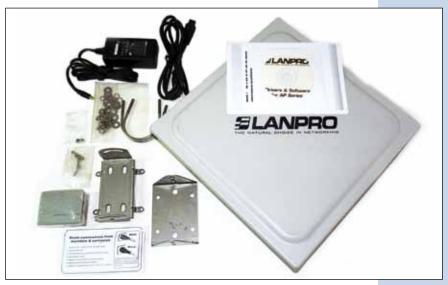

1

Please check the package contents compared to the parts shown in figure 1.

Figure 1

2

Preparation of the wall or mast mounting base.

a Proceed to fix the base to the wall (See figure 2) or to the mast (Please see figures 3 and 4).