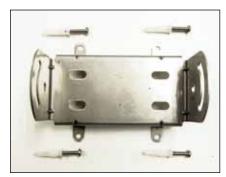

Figure 2

Figure 3

Figure 4

b Proceed to turn the radio over, in order fix the base to the back of the radio as shown in figure 5 and 6.

Figure 6

c Proceed to join the bases and insert the corresponding screws and washers, as shown in figures 7 and 8.