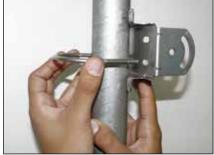

1

Please check the package contents compared to the parts shown in figure 1.

Figure 1

2

Preparation of the wall or mast mounting base.

a Proceed to fix the base to the wall (See figure 2) or to the mast (Please see figures 3 and 4).

Figure 2

Figure 3

Figure 4

b Proceed to turn the radio over, in order fix the base to the back of the radio as shown in figure 5 and 6.

Figure 6

c Proceed to join the bases and insert the corresponding screws and washers, as shown in figures 7 and 8.