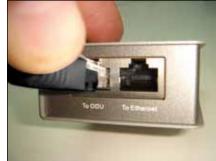

Figure 9

4

Now proceed to connect the cable prepared in paragraph 3 figure 9 to the LP-5ai with the other end to the PoE injector (To ODU port). Please see figure 10.

Figure 10

5

Connect a patch cord from the Switch or PC to the Injector port (To Ethernet) and connect the power input to the PoE injector as shown in figure 11.