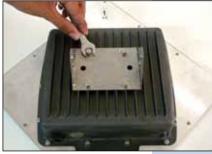

Figure 2

Figure 3

Figure 4

b Proceed to turn the radio over, in order fix the base to the back of the radio as shown in figure 5 and 6.

Figure 6

c Proceed to join the bases and insert the corresponding screws and washers, as shown in figures 7 and 8.