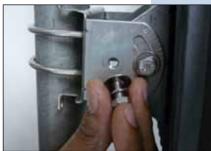

Figure 2

Figure 3

Figure 4

b Proceed to turn the radio over, in order fix the base to the back of the radio as shown in figure 5 and 6.

Figure 6

c Proceed to join the bases and insert the corresponding screws and washers, as shown in figures 7 and 8.

Figure 7

Figure 8

3

Cable preparation for powering the LP-5ai with PoE injector.

The recommended cable is the LP-214502 Outdoor Cat5e Cable by LanPro, and should be prepared following the proper wiring standard used in the downstream hardware. If grounding standards are enforced, cable should be of the braided type and the braid connected at the shielded RJ-45 plug, as shown in figure 9.