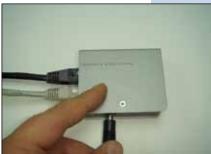

Figure 9

4

Now proceed to connect the cable prepared in paragraph 3 figure 9 to the LP-5ai with the other end to the PoE injector (To ODU port). Please see figure 10.

Figure 10

5

Connect a patch cord from the Switch or PC to the Injector port (To Ethernet) and connect the power input to the PoE injector as shown in figure 11.