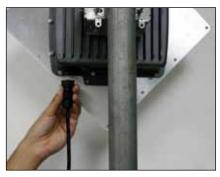

Figure 9

4

Now proceed to connect the cable prepared in paragraph 3 figure 9 to the LP-5ai with the other end to the PoE injector (To ODU port). Please see figure 10.

Figure 10

5

Connect a patch cord from the Switch or PC to the Injector port (To Ethernet) and connect the power input to the PoE injector as shown in figure 11.