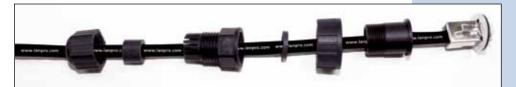

1

Please check the package contents compared to the parts shown in figure 1.

Figure 1

2

Preparation of the wall or mast mounting base.

a Proceed to fix the base to the wall (See figure 2) or to the mast (Please see figures 3 and 4).