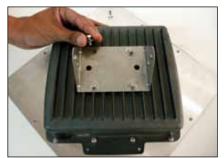

Figure 2

Figure 3

Figure 4

b Proceed to turn the radio over, in order fix the base to the back of the radio as shown in figure 5 and 6.

Figure 6

c Proceed to join the bases and insert the corresponding screws and washers, as shown in figures 7 and 8.