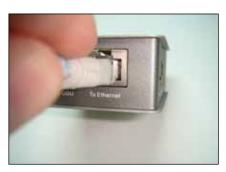

Figure 11

6

Align the radio accordingly, please remember that the LP-5ai is antenna integrated.