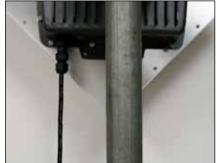

Figure 9

4

Now proceed to connect the cable prepared in paragraph 3 figure 9 to the LP-5ai with the other end to the PoE injector (To ODU port). Please see figure 10.

Figure 10

5

Connect a patch cord from the Switch or PC to the Injector port (To Ethernet) and connect the power input to the PoE injector as shown in figure 11.