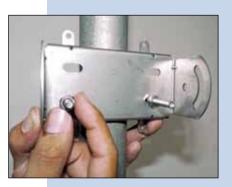

Figure 2

Figure 3

Figure 4

b Proceed to turn the radio over, in order fix the base to the back of the radio as shown in figure 5 and 6.

Figure 6

c Proceed to join the bases and insert the corresponding screws and washers, as shown in figures 7 and 8.