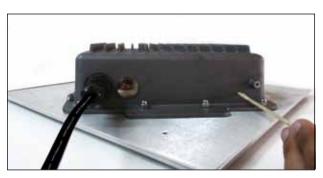

Figure 2

Figure 3

4

The equipment will reset and go to factory values, use the IP address: 192.168.1.1, user: admin, Password: password.

5

Replace the screw with a new one furnished with the kit so as to maintain the quality of the seal.