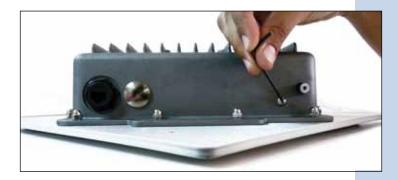

LP-5ai. How to reset to factory values 123 Manual.

LP5ai\_M123\_ENC01W

LP-5ai. How to reset to factory values 123 Manual.

1

Disconnect the power supply to the LP-5ai.

2

Remove the **reset** button access screw as shown in figure 1.

Figure 1

3

Push the pushbutton through the porthole with a non metallic pin as shown in figure 2, (do not exert excess pressure that could damage the pushbutton), only enough to feel the click of the pushbutton, keep pushing while you reconnect power to the equipment (Figure 3), wait for 20 seconds then release the pressure.