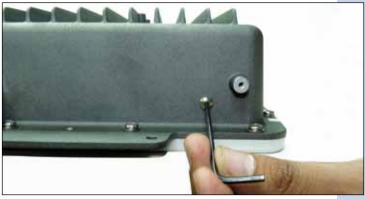

## LP-5a Resetting to factory values 123 Manual.

LP5a\_M123\_ENC01W

LP-5a
Resetting to factory values 123
Manual.

Disconnect the power supply to the LP-5a.

Remove the reset button access screw as shown in figure 1.

Figure 1

Press the pushbutton through the porthole with a non metallic pin, (do not exert excess pressure that could damage the pushbutton), only enough to feel the click of the pushbutton, keep pushing (Figure 2) while you reconnect power to the equipment (Figure 3), wait for 20 seconds then release the pressure on the pushbutton.