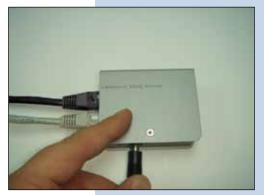

Figure 1

Press the pushbutton through the porthole with a non metallic pin, (do not exert excess pressure that could damage the pushbutton), only enough to feel the click of the pushbutton, keep pushing (Figure 2) while you reconnect power to the equipment (Figure 3), wait for 20 seconds then release the pressure on the pushbutton.

Figure 2

Figure 3

The equipment will reset and go to factory values, use the IP address: 192.168.1.1, user: admin, Password: password.

Replace the screw with a new one furnished in the kit so as to maintain the quality of the seal.