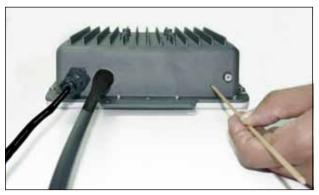

Figure 1

Press the pushbutton through the porthole with a non metallic pin, (do not exert excess pressure that could damage the pushbutton), only enough to feel the click of the pushbutton, keep pushing (Figure 2) while you reconnect power to the equipment (Figure 3), wait for 20 seconds then release the pressure on the pushbutton.

Figure 2

Figure 3

The equipment will reset and go to factory values, use the IP address: 192.168.1.1, user: admin, Password: password.

Replace the screw with a new one furnished in the kit so as to maintain the quality of the seal.