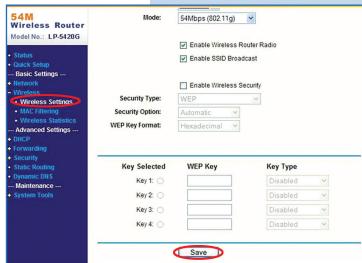

## 123 Manual, LP-5420G wireless router. Channel Configuration

LP5420G\_M123\_ENF01W

123 Manual, LP-5420G wireless router. Channel Configuration

1

Open the browser of your preference (for instance: IE, Firefox, etc.) and enter the address **192.168.1.1**, as shown in **Figure 1.** 

Figure 1

2

A pop-up window will be displayed requesting your username and password. Type **admin** (lower case letters) in both fields, as shown in **Figure 2.** 

Figure 2

3

In the settings window, select **Wireless** and then **Wireless Settings.** In the window shown in **Figure 3** select the channel of your preference.

Figure 3

4

Select **Save** to save changes, as shown in **Figure 4.** 

Figure 4