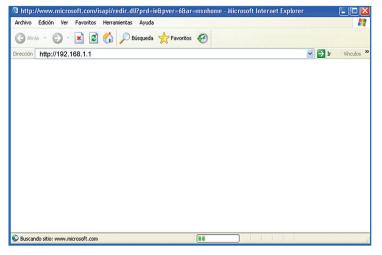

Figure 1

2

A pop-up window will be displayed requesting your username and password. Type **admin** (lower case letters) in both fields, as shown in **Figure 2.** 

Figure 2

3

In the settings window, select **Wireless** and then **Wireless Settings.** In the window shown in **Figure 3** select the channel of your preference.