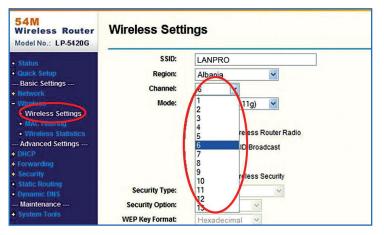

## 123 Manual, LP-5420G wireless router. Channel Configuration

LP5420G\_M123\_ENF01W



123 Manual, LP-5420G wireless router. Channel Configuration

1

Open the browser of your preference (for instance: IE, Firefox, etc.) and enter the address **192.168.1.1**, as shown in **Figure 1.** 



Figure 1

2

A pop-up window will be displayed requesting your username and password. Type **admin** (lower case letters) in both fields, as shown in **Figure 2.** 



Figure 2

3

In the settings window, select **Wireless** and then **Wireless Settings.** In the window shown in **Figure 3** select the channel of your preference.



Figure 3

4

Select **Save** to save changes, as shown in **Figure 4.** 



Figure 4