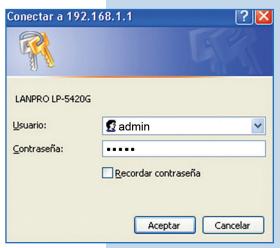

Figure 3

4

Select **Save** to save changes, as shown in **Figure 4.** 

Figure 4