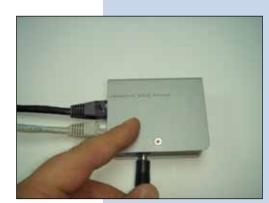

## 2

Remove the reset button access screw as shown in figure 1.

3

Press the pushbutton through the porthole with a non metallic pin, (do not exert excess pressure that could damage the pushbutton), only enough to feel the click of the pushbutton, keep pushing (Figure 2) while you reconnect power to the equipment (Figure 3), wait for 20 seconds then release the pressure on the pushbutton.

Figure 2

Figure 3

4

The equipment will reset and go to factory values, use the IP address: 192.168.1.1, user: admin, Password: password.