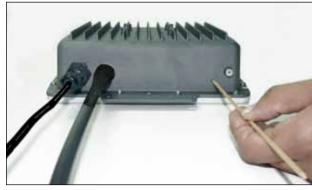

## 2

Remove the reset button access screw as shown in figure 1.

3

Press the pushbutton through the porthole with a non metallic pin, (do not exert excess pressure that could damage the pushbutton), only enough to feel the click of the pushbutton, keep pushing (Figure 2) while you reconnect power to the equipment (Figure 3), wait for 20 seconds then release the pressure on the pushbutton.

Figure 2

Figure 3

4

The equipment will reset and go to factory values, use the IP address: 192.168.1.1, user: admin, Password: password.