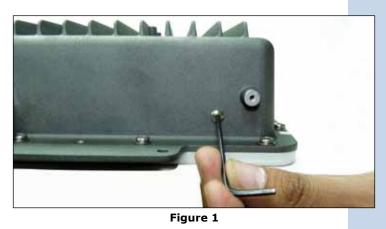

## 2

Remove the reset button access screw as shown in figure 1.

3

Press the pushbutton through the porthole with a non metallic pin, (do not exert excess pressure that could damage the pushbutton), only enough to feel the click of the pushbutton, keep pushing (Figure 2) while you reconnect power to the equipment (Figure 3), wait for 20 seconds then release the pressure on the pushbutton.