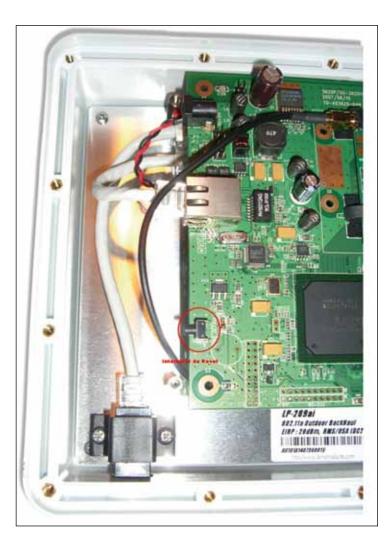

## Resetting the LanPro LP-289ai Radio to factory settings.

LP289ai\_M123\_ENC02W

Resetting the LanPro LP-289ai Radio to factory settings.

1

Disconnect the power.

3

Find the switch shown in figure 1 as follows:

2

Remove the screws on the back cover of the LP-289ai, taking care not to damage the seal that makes it hermetic.

4

Please push the reset switch pressed and then connect the power supply again, you should keep it pushed for 30 seconds.