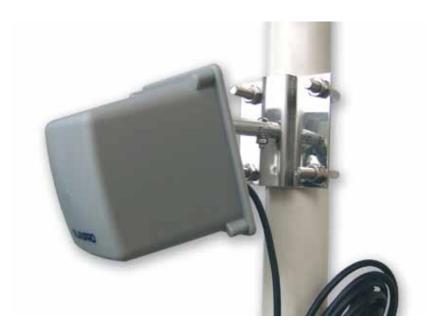

## LP-2412C 2.4 GHz 12 dBi ISM Band WIFI antenna "Cube".

LP2412C\_SS\_ENB01W

## LP-2412C 2.4 GHz 12 dBi ISM Band WIFI antenna "Cube".

The LP-2412C is a powerful and compact WIFI antenna that provides a real 12 dBi gain with a wide coverage in a very compact enclosure.

It is the middle choice between the small and versatile LP-PANEL2408 and the LP-PANEL2418.

Can be installed in outdoors and indoors and is tuned to the 2.4 GHz ISM band, able to sustain the IEEE 802.11b, 802.11g, and Bluetooth.

An unobtrusive design, in conjunction with an UV radiation stable plastic material and low weight, make the LP-2412C the ideal choice for premises (Client) applications in WIFI & WISP. Can be painted with water or oil based paints without metal content. Designed for all weather operation, the LP-2412C includes a radome with drain holes to prevent water accumulation inside the antenna. Specially suited for tropical countries and in fisheries.

Include costly Stainless steel mounting hardware that enables up to 30° deegrees of tilt angle adjustment in 0.5 increments for an optimal alignment.