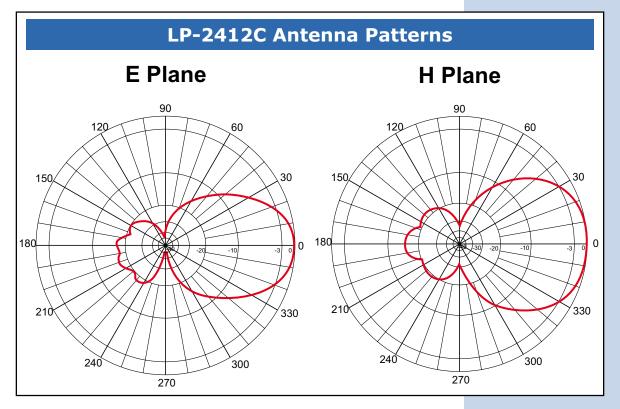

## **Features**

- IEEE 802.11b/g, bluetooth® support.
- 12 dBi Gain.
- For WISP client applications.
- E Plane (at 3dB) 36°, H Plane (at - 2dB) 60°.
- High performance and low cost.
- Small size: 4" x 4" x 4".
- Durable UV stable ABS Radome.
- All weather operation.
- DC ground for lightning protection.
- Integral Six (6) meter pigtail with SMA type connector.
- Pole mounting Kit with 360°. Horizontal and 30° vertical tilt orientation.

## Antenna Patterns

B How to order

LP-2412C 2.4 GHz 12 dBi ISM Band WiFi Antenna "Cube".

www.lanpro.com