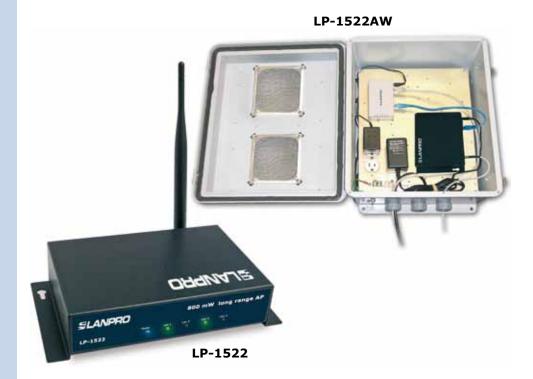

A robust metallic box makes the LP-1522 less susceptible to vandalism, and also improves heat dissipation. This unit can be easily attached to walls, cabinets and ceiling. It is for indoor usage.

In its LP-1522AW version, the LP-1522 is supplied in an IP-67 outdoor box that includes a LP-SW501 Switch that leave 4 Ethernet 10/100 Mbps ports free, and which includes outlets for power sources and any other accessory that you want to include.

## **How to Order**

LP-1522 Access Point/Router with High-Power PoE Technology (800mW) with the standard 802.11 b/g and external antenna

LP-1522AW Access Point/Router with High-Power PoE Technology (800mW) with the standard 802.11 b/g and external antenna inside a IP-67 Enclosure