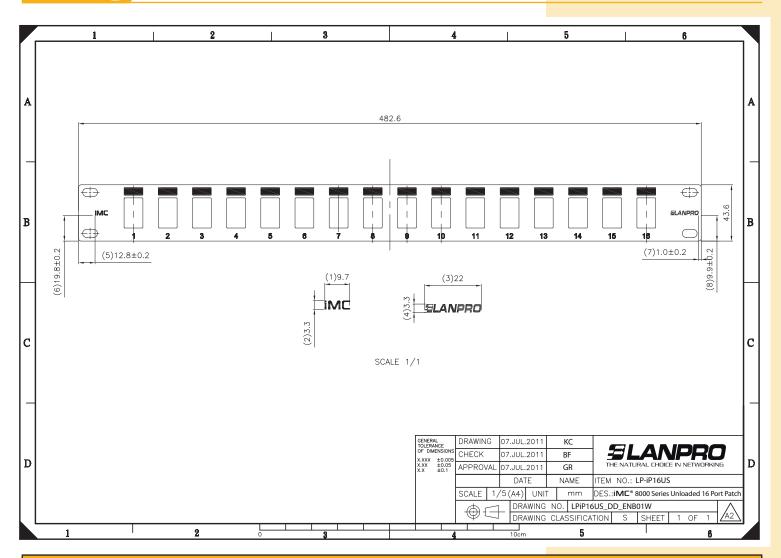

# Mechanical Drawings

LP-iP16US 16 port iMC® 8000 Series Unloaded, Unshielded Modular Compatibility Patch Panel for Mixed Cat3 to Cat6A, Audio, Video and Fiber Optic Modules.

2

LP-iP24US 24 port iMC® 8000 Series Unloaded, Unshielded Modular Compatibility Patch Panel for Mixed Cat3 to Cat6A, Audio, Video and Fiber Optic Modules.

| LP-iP16US | 16 port iMC® 8000 series Unloaded Unshielded Patch Panels with 16 ports for iMC®         |
|-----------|------------------------------------------------------------------------------------------|
|           | interchangeable and Mixed CAT 3 to CAT 6A, Audio, Video and Fiber Optic Adaptor Modules. |