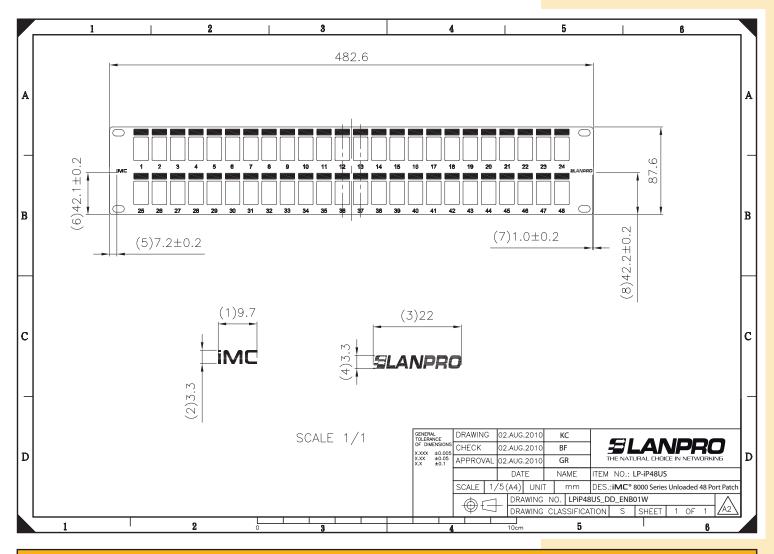

LP-iP48US 48 port iMC® 8000 Series Unloaded, Unshielded Modular Compatibility Patch Panel for Mixed Cat3 to Cat6A, Audio, Video and Fiber Optic Adaptor Modules.

LP-iP48US 48 port iMC® 8000 series Unloaded Unshielded Patch Panels with 48 ports for iMC® interchangeable and Mixed CAT 3 to CAT 6A, Audio, Video and Fiber Optic Adaptor Modules.