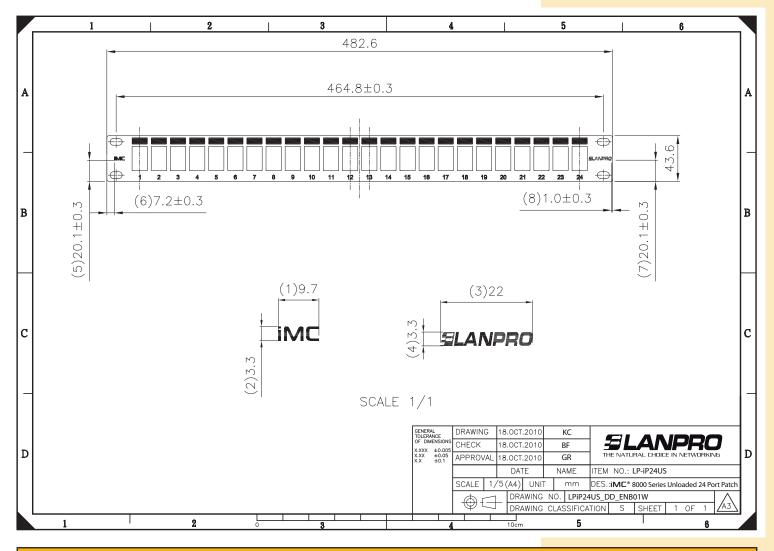

# Mechanical Drawings

LP-iP16US 16 port iMC® 8000 Series Unloaded, Unshielded Modular Compatibility Patch Panel for Mixed Cat3 to Cat6A, Audio, Video and Fiber Optic Modules.

2

LP-iP24US 24 port iMC® 8000 Series Unloaded, Unshielded Modular Compatibility Patch Panel for Mixed Cat3 to Cat6A, Audio, Video and Fiber Optic Modules.

| LP-iP24US | 24 port iMC® 8000 series Unloaded Unshielded Patch Panels with 24 ports for iMC®         |
|-----------|------------------------------------------------------------------------------------------|
|           | interchangeable and Mixed CAT 3 to CAT 6A. Audio, Video and Fiber Ontic Adaptor Modules. |