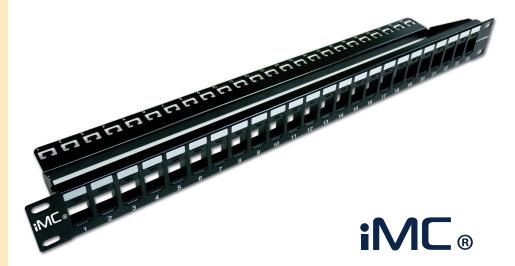

### LP-iPXXUS

iMC® 8000 Series Unloaded Unshielded Patch Panels with 16, 24 or 48 ports for iMC® interchangeable and Mixed CAT 3 to CAT 6A, Audio, Video and Fiber Optic Adaptor Modules.

LPiPXXUS\_SS\_ENB01W

# LP-iPXXUS iMC® 8000 Series Unloaded Unshielded Patch Panels with 16, 24 or 48 ports for iMC® interchangeable and Mixed CAT 3 to CAT 6A, Audio, Video and Fiber Optic Adaptor Modules.

The iMC® 8000 Series of Interchangeable Modular Components is a flexible system of modules designed with multimedia + data needs in mind and which key feature is the inherent interchangeability and configurability in the field. Using the full line of iMC® modules, the panels can be configured for a variety of multimedia applications. Blank modules may be used to reserve ports for future applications.