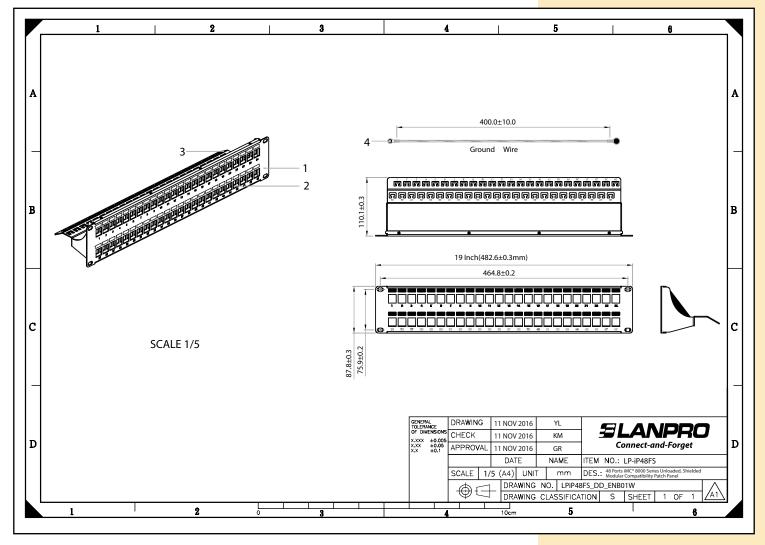

## A Specifications

| Materials / Paint |                                                                     |
|-------------------|---------------------------------------------------------------------|
| Support Bar       | SPCC, 1.5 mm thickness black color painted                          |
| Panel             | SPCC, 1.5 mm thickness black color painted                          |
| Rear Panel        | SPCC, 1.5 mm thickness black color painted with 5-8um Nickel plated |
| Ground Bar        | AWG 18 wire, green/yellow striped color, 40cm length                |
| Dimensions        |                                                                     |
| Width             | 19 inches, 464.8 ± 0.2 mm between mounting holes.                   |
| Height            | 24 ports: 1U, 43.6 ± 0.2 mm<br>48 ports: 2U, 87.8 ± 0.3 mm          |
| Depth             | 24 ports: 91.5 ± 0.2 mm<br>48 ports: 110.1 ± 0.3 mm                 |
| Environmental     |                                                                     |
| Storage           | -40°C to + 85°C                                                     |
| Operation         | -40°C to + 85°C                                                     |

# Dimensional Drawings

LP-iP48FS – 48 ports iMC® 8000 Series Unloaded, shielded Modular Compatibility Patch Panel for Mixed CAT 3 to CAT 6A, Audio, Video and Fiber Optic Modules.