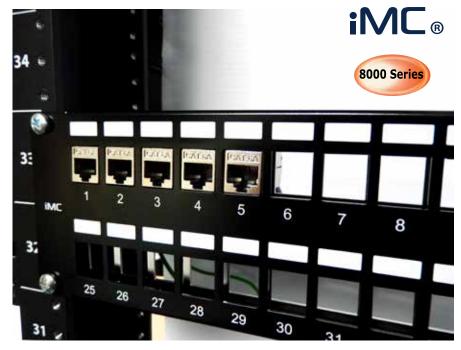

#### LP-iPXXFS

iMC® 8000 Series Unloaded shielded Modular Patch Panels with 24 or 48 ports for iMC® interchangeable and Mixed CAT 3 to CAT 6A, Audio, Video and Fiber Optic Adaptor Modules.

LPIPXXFS\_SS\_ENB01W

#### LP-iPXXFS

iMC® 8000 Series Unloaded shielded Modular Patch Panels with 24 or 48 ports for iMC® interchangeable and Mixed CAT 3 to CAT 6A, Audio, Video and Fiber Optic Adaptor Modules.

The iMC® 8000 Series of Interchangeable Modular Components is a flexible system of modules designed with multimedia + data needs in mind and which key feature is the inherent interchangeability and configurability in the field. Using the full line of iMC® modules, the panels can be configured for a variety of multimedia applications. Blank modules may be used to reserve ports for future applications.

The user can mix-in any combination of Keystone® sized Fiber Optic, audio, Video modules besides the standard CAT 3 to CAT 6A UTP data networking jacks to obtain the exact performance level required for providing true multimedia capabilities all in one patch panel frame.