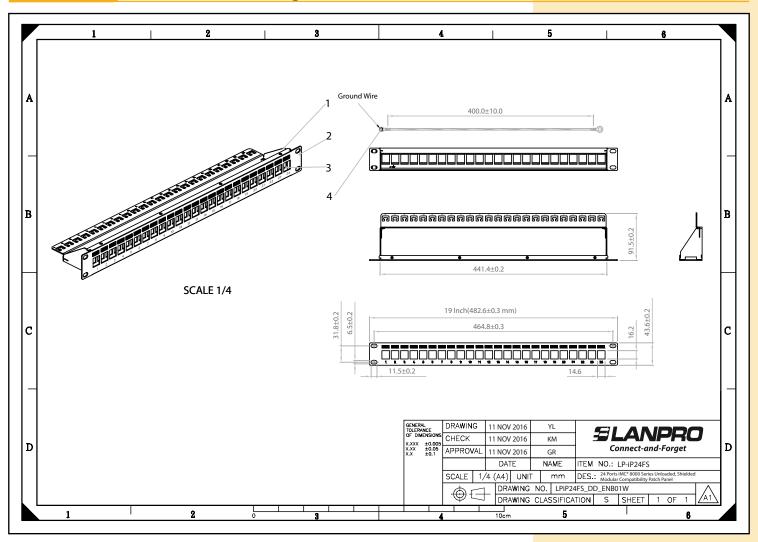

## A Specifications

| Materials / Paint |                                                                     |
|-------------------|---------------------------------------------------------------------|
| Support Bar       | SPCC, 1.5 mm thickness black color painted                          |
| Panel             | SPCC, 1.5 mm thickness black color painted                          |
| Rear Panel        | SPCC, 1.5 mm thickness black color painted with 5-8um Nickel plated |
| Ground Bar        | AWG 18 wire, green/yellow striped color, 40cm length                |
| Dimensions        |                                                                     |
| Width             | 19 inches, 464.8 ± 0.2 mm between mounting holes.                   |
| Height            | 24 ports: 1U, 43.6 ± 0.2 mm<br>48 ports: 2U, 87.8 ± 0.3 mm          |
| Depth             | 24 ports: 91.5 ± 0.2 mm<br>48 ports: 110.1 ± 0.3 mm                 |
| Environmental     |                                                                     |
| Storage           | -40°C to + 85°C                                                     |
| Operation         | -40°C to + 85°C                                                     |

### Dimensional Drawings

LP-iP24FS - 24 ports iMC® 8000 Series Unloaded, shielded Modular Compatibility Patch Panel for Mixed CAT 3 to CAT 6A, Audio, Video and Fiber Optic Modules.