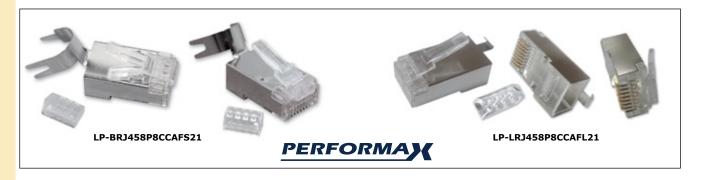

## RJ45 8P8C Two parts CAT 6A, Fully Shielded Plugs Comparison Table

LPXRJ458P8CCAFX21\_CPR\_ENB01W

| RJ45 8P8C Two parts CAT 6A, Fully Shielded Plugs Comparison Table |                                                                                                                                                                                                             |                                                                                                                                                                               |
|-------------------------------------------------------------------|-------------------------------------------------------------------------------------------------------------------------------------------------------------------------------------------------------------|-------------------------------------------------------------------------------------------------------------------------------------------------------------------------------|
| LanPro Part No.                                                   | LP-BRJ458P8CCAFS21                                                                                                                                                                                          | LP-LRJ458P8CCAFL21                                                                                                                                                            |
| Туре                                                              | CAT 6A STP                                                                                                                                                                                                  | CAT 6A STP                                                                                                                                                                    |
| Description                                                       | RJ45 8P8C Two Part CAT 6A, Fully Shielded Plug with Gold- Plated Contacts, two Slanted Prongs for AWG 22/23 Solid conductors, cable clip 1.4mm conductor hole with 1.5mm load bar for large diameter cable. | RJ45 8P8C Two Part CAT 6A, Fully<br>Shielded plug with drain wire/Mesh<br>grounding lug and gold-plated contacts<br>and two slanted prongs for AWG 23/26<br>Solid Conductors. |
| Performance                                                       | CAT 6 or CAT 6A depends on cable quality                                                                                                                                                                    | CAT 6 or CAT 6A depends on cable quality                                                                                                                                      |
| Conductor insulation diameter range                               | 1.30 ~ 1.40mm                                                                                                                                                                                               | 1.30 ~ 1.40mm                                                                                                                                                                 |
| Cable jacket diameter range                                       | 7.80 ~ 8.30mm                                                                                                                                                                                               | 6.0 ~ 6.5mm                                                                                                                                                                   |
| PC Boot type                                                      | Big 8.0 mm LP-B101BK1                                                                                                                                                                                       | Big 8.0 mm LP-B101BK1                                                                                                                                                         |
| Crimping Tool/Standard<br>RJ45                                    | <b>LPT-236</b> - Crimp and cut tool for oversize plugs RJ45 model LP-BRJ458P8CCAFS21 by LanPro                                                                                                              | Traditional RJ45 Tool (LPT-5680R)                                                                                                                                             |
| Advantage                                                         | Terminating for lager outdoor cable outer diameter; cable clip fixes cable better; easier connecting.                                                                                                       | No need specific tool; Good for medium to large cables.                                                                                                                       |
| Disadvantage                                                      | With drain wire; Need specific tool.                                                                                                                                                                        | Drain wire need to be soldered                                                                                                                                                |

## How to Order

LP-LRJ458P8CCAFS21

Oversize RJ45 8P8C Two Part CAT 6A, Fully Shielded Plug with Gold- Plated Contacts, two Slanted Prongs for AWG 22/23 Solid Conductors, cable clip and large diameter cable.