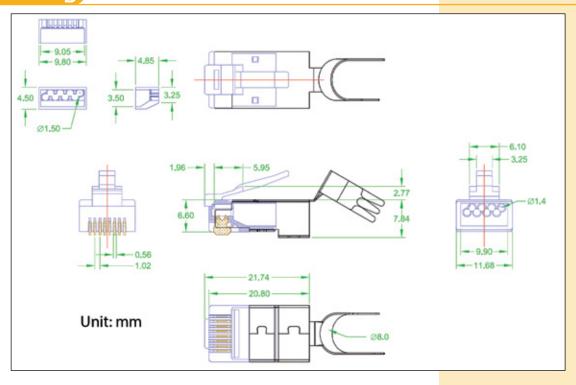

|  |
| Used for 22-23 AWG solid wires |                                                                                                         |  |
| Durability                     | 750 mating cycles                                                                                       |  |
| Standards Compliance           |                                                                                                         |  |
| TIA-568A and TIA-568B.         |                                                                                                         |  |
| 1000BASE-T Gigabit Ethernet.   |                                                                                                         |  |

## Dimensional Drawing



## How to Order

LP-LRJ458P8CCAFS21

Oversize RJ45 8P8C Two Part CAT 6A, Fully Shielded Plug with Gold- Plated Contacts, two Slanted Prongs for AWG 22/23 Solid Conductors, cable clip and large diameter cable.

LanPro is continuously improving its products and reserves the right to change specifications and availability without prior notice.