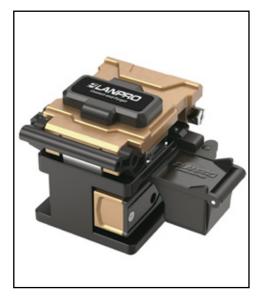

# LPT-FCVL7+ Optic High Precision Cleaver

LPTFCVL7\_SS\_ENB01W

## LPT-FCVL7+ Optic High Precision Cleaver

**LPT-FCVL7+** is high precision optical fiber cleaver which can support various fiber type (Flat, 250um, 900um, 3mm). Also guaranteed durable blade support 48,000 cleaving.

**LPT-FCVL7+** fiber cleaver is best model to satisfy maintenance and cost efficiency.