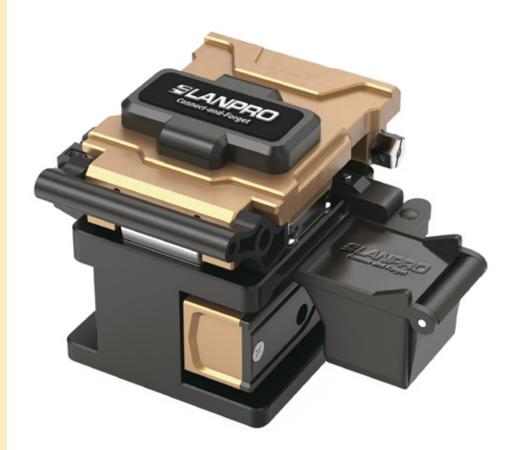

# LPT-FCVL7+ Optic High Precision Cleaver

LPTFCVL7\_SS\_ENB01W

## LPT-FCVL7+ Optic High Precision Cleaver

**LPT-FCVL7+** is high precision optical fiber cleaver which can support various fiber type (Flat, 250um, 900um, 3mm). Also guaranteed durable blade support 48,000 cleaving.

**LPT-FCVL7+** fiber cleaver is best model to satisfy maintenance and cost efficiency.