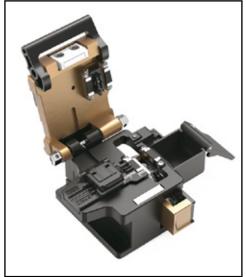

# LPT-FCVL7+ Optic High Precision Cleaver

LPTFCVL7\_SS\_ENB01W

## LPT-FCVL7+ Optic High Precision Cleaver

**LPT-FCVL7+** is high precision optical fiber cleaver which can support various fiber type (Flat, 250um, 900um, 3mm). Also guaranteed durable blade support 48,000 cleaving.

**LPT-FCVL7+** fiber cleaver is best model to satisfy maintenance and cost efficiency.