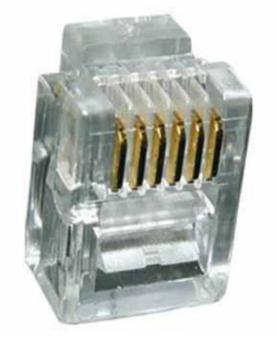

## LP-RJ256P6CTLUS Telephony Gold Plated Modular Plug, Three Pairs.

LPRJ256P6CTLUS\_SS\_ENB01W

## Features

- Compatible with stranded copper wire.
- 6P6C head style (6 positions, 6 contacts).
- Extremely high quality module plugs.
- Telephone patch cord cables can be made using this plug.
- Gold electrolytic plated contact with 50 micro-inches of gold over 50 micro- inches of nickel for better data transmission and higher signal strength.
- Plugs for stranded copper wire cable.
- The plugs are used in telephone applications at home or office cabling systems.

## LP-RJ256P6CTLUS Telephony Gold Plated Modular Plug, Three Pairs.

This LanPro telephone plug is mainly used for making the telephone patch cord cables that connect the telephone apparatus to the telephone company jack.