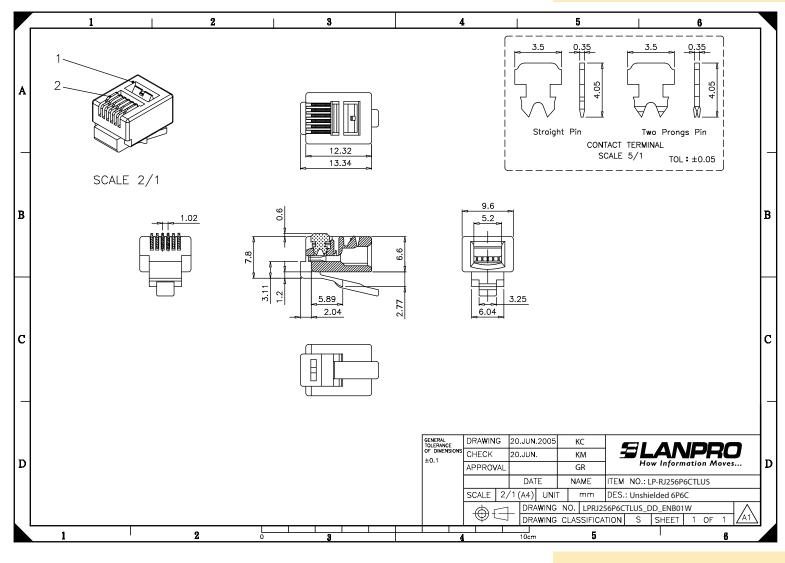

## Dimensional Drawing

How to Order

LP-RJ256P6CTLUS Telephony Gold Plated 6P6C Modular Plug, Three Pairs.