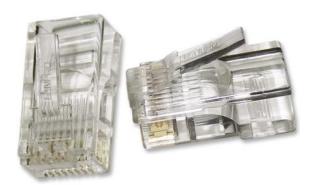

## **Plugs Cat 5e**

LanPro, offers only one model of Cat5e plugs.

Our best seller is the LP-8850R, which offers an outstanding combination of performance and low cost.

These plugs allow the field preparation of patch cords in 2, 3 and 4 pair combinations, using solid AWG 26, 24 or 22 cable.

All LanPro plugs have 50 microns of gold plating over nickel alloy, assuring long life and a high degree of resistance against corrosion and environment hazards.

A

**How to Order** 

LP-8850R Cat5e+ Gold Plated Modular plug