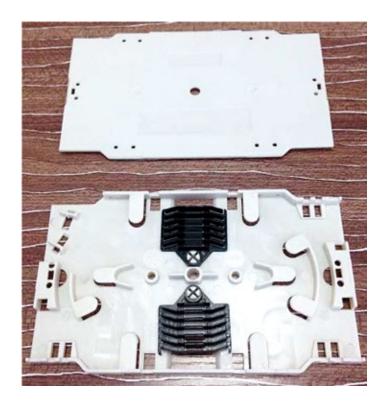

# LP-F701C1WH White Color ABS Plastic Fiber Optic Splice Tray for 12 cores with Shrink Tube Fusion splices

LPF701C1WH\_SS\_ENB01W

# LP-F701C1WH White Color ABS Plastic Fiber Optic Splice Tray for 12 cores with Shrink Tube Fusion splices

The LP-F701C1WH Fiber optic splice trays provide the function of protection and storage of fiber splices, they allow fibers to be installed in a guided and orderly manner and with the proper radius of curvature.

#### Applications:

- Fiber optic distribution frames (ODF).
- FTTH terminal box.
- Fiber optic splice closures.

Α

• Optical cabinets.