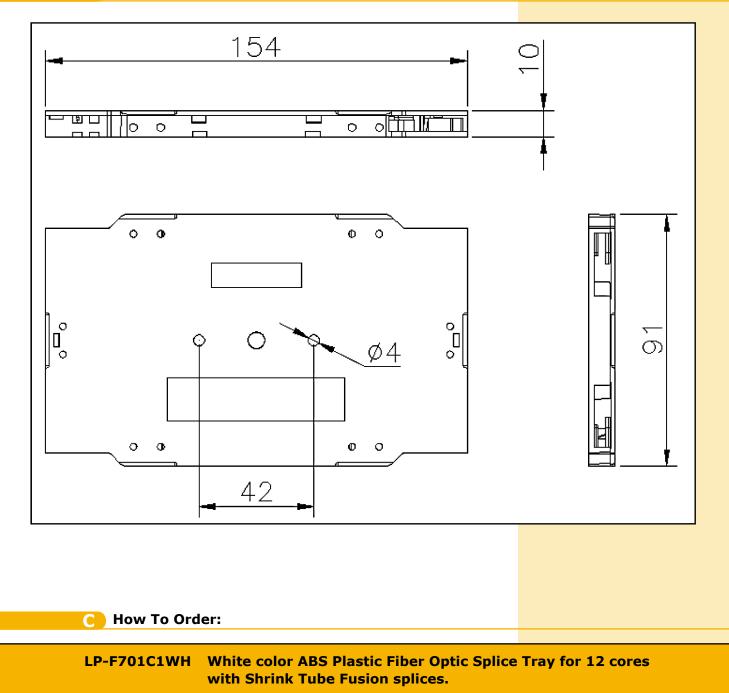

#### Specifications

- □ Capacity: 12 cores.
- Material: High quality ABS White color plastic.
- Dimensions: 154 x 91 x 10mm

### Dimensional Drawing

LanPro is continuously improving its products and reserves the right to change specifications and availability without prior notice.

www.lanpro.com