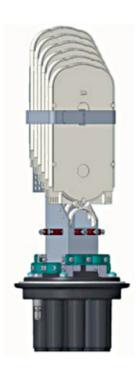

#### **Features**

- Material: High impact PP plastic +UV resistance agent.
- Capacity: Use LP-F33702DIV tray, Each tray for 24 fiber splicing. Max. for 6 trays, 144 cores.
- Cable ports: 6pcs Ø20mm round ports +1pc 62.5\*33mm oval port.
- Sealing: Heat shrinkable sealing,
- IP grade: IP68.

### A Specifications

| Splice tray                    | Fiber core            | Dimension (mm)      |
|--------------------------------|-----------------------|---------------------|
| Up to 6 trays each<br>24 cores | Up to 144 fiber cores | φ201.7 x height 504 |