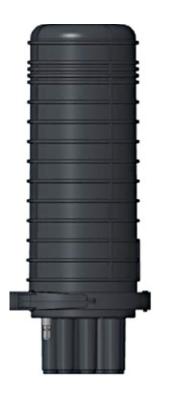

## LP-F3316GBK Cylindrical Fiber Optical Splice Closure 1 oval port plus 6 round ports, Φ201.7 x 504mm (H)

LPF3316GBK\_SS\_ENB01W

# LP-F3316GBK Cylindrical Fiber Optical Splice Closure 1 oval port plus 6 round ports, Φ201.7 x 504mm (H)

The **LP-F3316GBK** Cylindrical Fiber Optical Splice Closure 6 port, is widely applied to the splicing, distributing variable optical cables and splitting.