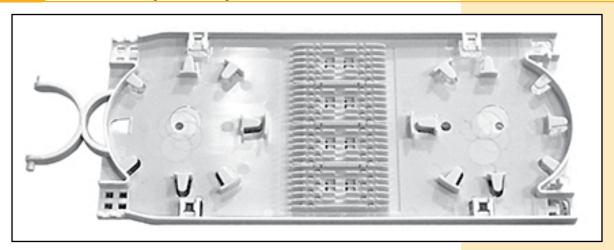

#### Individual Splice Tray

#### How to Order

LP-F3316GBK Cylindrical Fiber Optical Splice Closure 1 oval port plus 6 round ports, Φ201.7 x 504mm (H).

LP-F33702DIV ABS plastic fiber optic Splice Tray for cylindrical fiber optical splice closure for up to 24 cores.