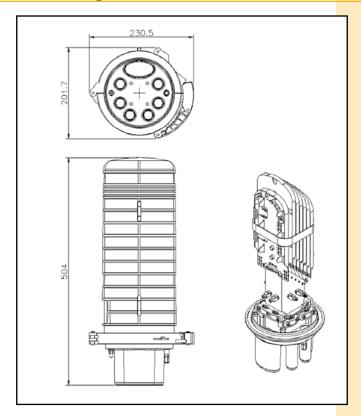

### A Specifications

| Splice tray                    | Fiber core            | Dimension (mm)      |
|--------------------------------|-----------------------|---------------------|
| Up to 6 trays each<br>24 cores | Up to 144 fiber cores | φ201.7 x height 504 |

#### Dimensional Drawing