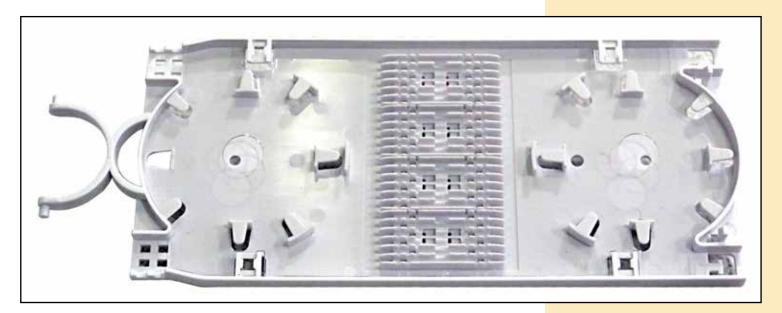

### Individual Splice Tray

### How to order:

LP-F3314FBK Cylindrical Fiber Optical Splice Closure 1 oval port plus 4 round ports, Φ182.5 x 509.1mm (H)

LP-F33702DIV ABS plastic fiber optic Splice Tray for cylindrical fiber optical splice closure for up to 24 cores.