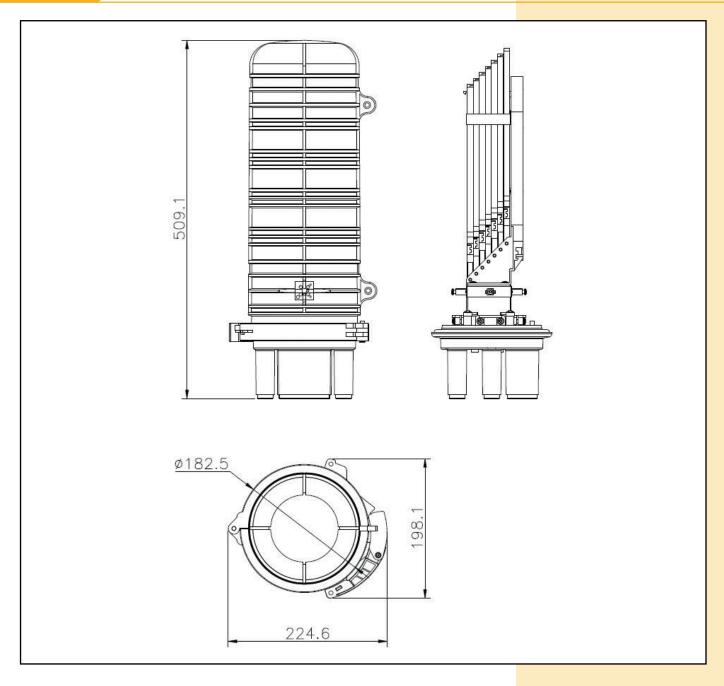

# Dimensional Drawing:

## Specifications:

| Splice tray                                                      | Fiber core                                        | Dimension (mm)        |
|------------------------------------------------------------------|---------------------------------------------------|-----------------------|
| 2 trays, each 24 cores,<br>Optional up to 6 trays each 24 cores. | 48 fiber cores,<br>Optional up to 144 fiber cores | φ182.5 x height 509.1 |