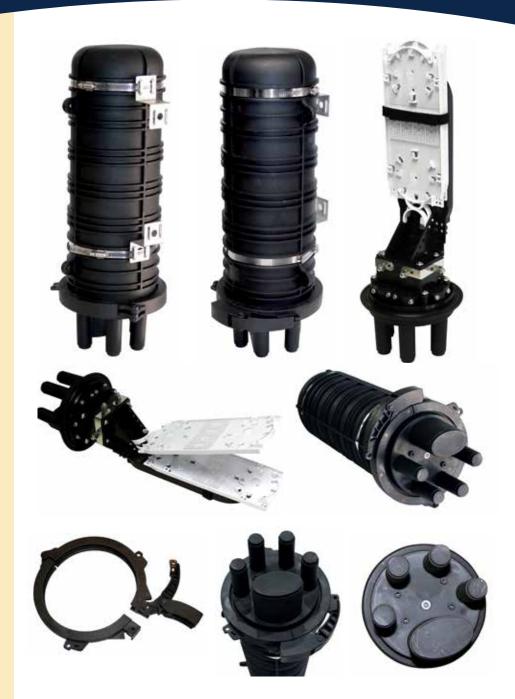

LP-F3314FBK Cylindrical Fiber Optical Splice Closure 1 oval port plus 4 round ports, Φ182.5 x 509.1mm (H)

LPF3314FBK\_SS\_ENB01W

LP-F3314FBK Cylindrical Fiber Optical Splice Closure 1 oval port plus 4 round ports, Φ182.5 x 509.1mm (H)

The **LP-F3314FBK** Cylindrical Fiber Optical Splice Closure 4 port, is widely applied to the splicing, distributing variable optical cables.

#### Features:

- Splice tray: It comes from factory with 2 splicing trays with 24 connections per tray for a total of 48 connections. Optional up to 6 splicing trays for a grand total of 144 connections.
- Each additional tray is available separately.
- Cable port: 4 round ports φ20mm, 1 oval port for supporting cable entry without cutting.
  All cable ports are heat shrink sealing.
- Waterproof: IP68.
- Wall-mounting, aerial hanger and pole holding.
- Material: high impact resistance PP materials with UV.
- All hardware is stainless steel and ABS to fight rust and to provide a long working life to the splice.
  No cheap components are used here. Provided Heat Shrinkable tube are thick wall (adhesive lined) style to assure water protection.