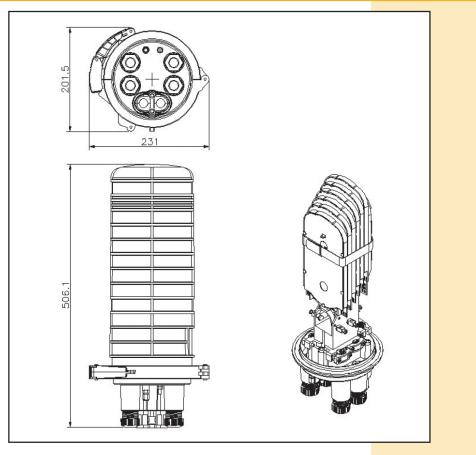

P68.
- Watertight. Rest assure will not damage your splices.
- Reusable. Rework and repair without problems. Over and over.
- No need torches, heat guns or similar. Just a adjustable wrench.
- Very fast to install and terminate.



# LP-F3314FBK2 Cylindrical Fiber Optical Splice Closure 1 oval port plus 4 regular ports, 231 (D) x 506.1mm (H)

**LP-F3314FBK2** Cylindrical Fiber Optical Splice Closure is widely applied to the splicing, distributing variable optical cables and splitting. The solid box shell and the main structure can endure harsh environment. It protects the fiber optic cable from vibration, impact, stretches, twists. The closure can work in -35°C~70°C environment, cold and heat resistance, electrical, insulation, chemical corrosion resistance.

#### **Dimensional Drawing**



## Cable Management



- 1- Input cable
- 2- Heat shrinkable tube
- **3-** Cable strength member
- 4- Output cable

### 😑 Accessories List

| ITEM | NAME                      | SPECIFICATION                          | UNIT | QTY |
|------|---------------------------|----------------------------------------|------|-----|
| 1    | Transparent tube          | Out diameter Ø 4mm.<br>Thickness 0.6mm | Μ    | 1   |
| 2    | Cable tie                 | 3mm*120mm/white                        | PCS  | 12  |
| 3    | Internal hexagonal wrench | S 5/black/N                            | PCS  | 1   |
| 4    | Heat shrinkable tube      | 60MM*2.3*1.0/N                         | PCS  | 144 |
| 5    | Cable port sealing plug C | 11/30° TPE/black                       | PCS  | 2   |
| 6    | Aerial kits