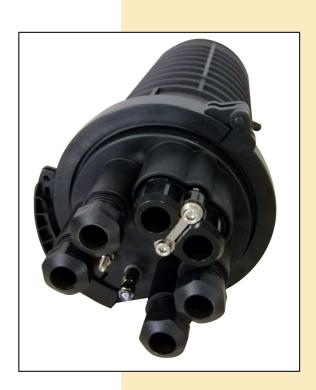

# LP-F3314FBK2 Cylindrical Fiber Optical Splice Closure 1 oval port plus 4 regular ports, 231 (D) x 506.1mm (H)

LPF3314FBK2\_SS\_ENB01W

# LP-F3314FBK2 Cylindrical Fiber Optical Splice Closure 1 oval port plus 4 regular ports, 231 (D) x 506.1mm (H)

**LP-F3314FBK2** Cylindrical Fiber Optical Splice Closure is widely applied to the splicing, distributing variable optical cables and splitting. The solid box shell and the main structure can endure harsh environment. It protects the fiber optic cable from vibration, impact, stretches, twists. The closure can work in -35°C~70°C environment, cold and heat resistance, electrical, insulation, chemical corrosion resistance.