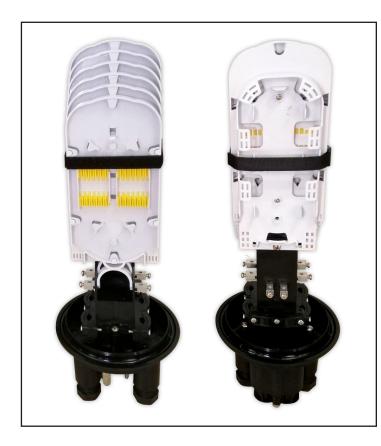

### Features

- Material: High impact PP plastic + UV resistance agent.
- Capacity: Use LP-F33702DIV tray, each tray for 24 fiber splicing. Max. for 6 trays, 144 cores.
- Cable ports: 6pcs Ø18mm ports (2pcs Ø12mm extra spare parts). Suitable for diameter 7~18mm cable.
- Sealing: Mechanical sealing.
- IP grade: IP68.
- Watertight. Rest assure will not damage your splices.
- Reusable. Rework and repair without problems. Over and over.
- No need torches, heat guns or similar. Just a adjustable wrench.
- Very fast to install and terminate.

# LP-F3314FBK2 Cylindrical Fiber Optical Splice Closure 1 oval port plus 4 regular ports, 231 (D) x 506.1mm (H)

**LP-F3314FBK2** Cylindrical Fiber Optical Splice Closure is widely applied to the splicing, distributing variable optical cables and splitting. The solid box shell and the main structure can endure harsh environment. It protects the fiber optic cable from vibration, impact, stretches, twists. The closure can work in -35°C~70°C environment, cold and heat resistance, electrical, insulation, chemical corrosion resistance.