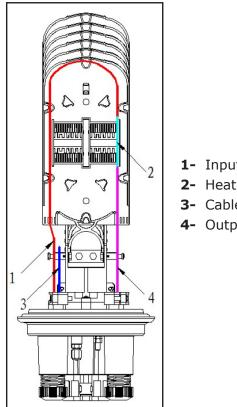

## Cable Management

- 1- Input cable
- 2- Heat shrinkable tube
- **3-** Cable strength member
- 4- Output cable