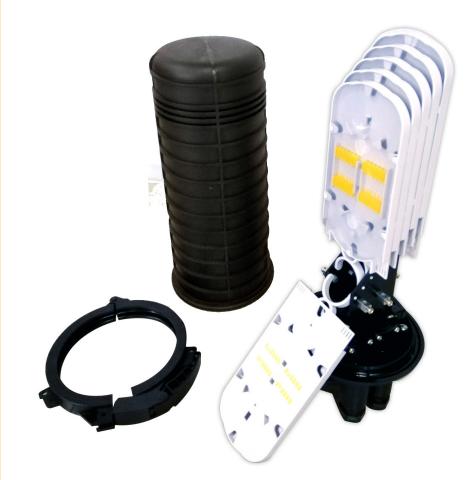

# LP-F3314FBK2 Cylindrical Fiber Optical Splice Closure 1 oval port plus 4 regular ports, 231 (D) x 506.1mm (H)

LPF3314FBK2\_SS\_ENB01W

# LP-F3314FBK2 Cylindrical Fiber Optical Splice Closure 1 oval port plus 4 regular ports, 231 (D) x 506.1mm (H)

**LP-F3314FBK2** Cylindrical Fiber Optical Splice Closure is widely applied to the splicing, distributing variable optical cables and splitting. The solid box shell and the main structure can endure harsh environment. It protects the fiber optic cable from vibration, impact, stretches, twists. The closure can work in -35°C~70°C environment, cold and heat resistance, electrical, insulation, chemical corrosion resistance.

### Features

- Material: High impact PP plastic + UV resistance agent.
- Capacity: Use LP-F33702DIV tray, each tray for 24 fiber splicing. Max. for 6 trays, 144 cores.
- Cable ports: 6pcs Ø18mm ports (2pcs Ø12mm extra spare parts). Suitable for diameter 7~18mm cable.
- Sealing: Mechanical sealing.
- IP grade: IP68.
- Watertight. Rest assure will not damage your splices.
- Reusable. Rework and repair without problems. Over and over.
- No need torches, heat guns or similar. Just a adjustable wrench.
- Very fast to install and terminate.