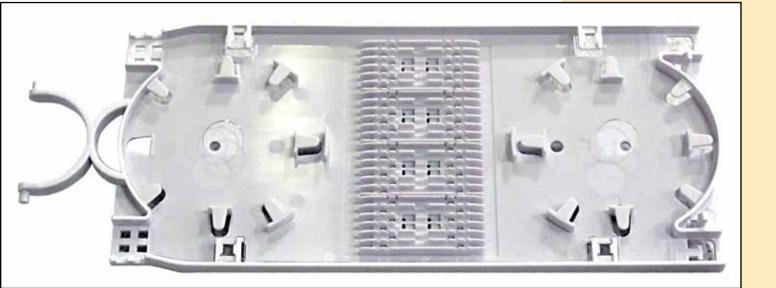

### Individual Splice Tray

### **How to order:**

LP-F3313DBK Cylindrical Fiber Optical Splice Closure 1 oval port plus 3 round ports, Φ130 x 420mm (H)

**LP-F33702DIV** ABS plastic fiber optic Splice Tray for cylindrical fiber optical splice closure for up to 24 cores.