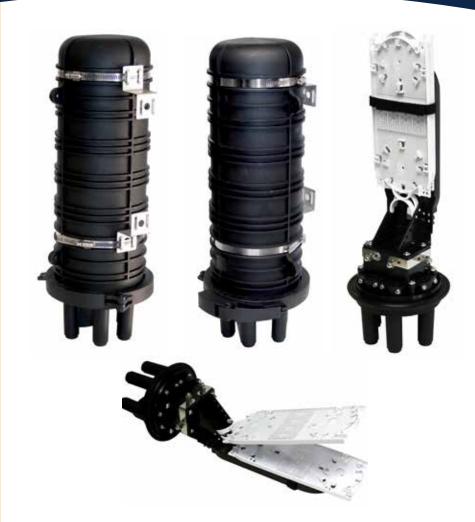

# LP-F3313DBK Cylindrical Fiber Optical Splice Closure 1 oval port plus 3 round ports, Φ130 x 420mm (H)

LPF3313DBK\_SS\_ENB01W

#### Features:

- Splice tray: It comes from factory with 2 splicing trays with 24 connections per tray for a total of 48 connections. Optional up to 6 splicing trays for a grand total of 144 connections.
- Each additional tray is available separately.
- Cable port: 3 round ports φ20mm, 1 oval port for supporting cable entry without cutting.
  All cable ports are heat shrink sealing.
- Waterproof: IP68.
- Wall-mounting, aerial hanger and pole holding.
- Material: high impact resistance PP materials with UV.
- All hardware is stainless steel and ABS to fight rust and to provide a long working life to the splice. No cheap components are used here. Provided Heat Shrinkable tube are thick wall (adhesive lined) style to assure water protection.

## LP-F3313DBK Cylindrical Fiber Optical Splice Closure 1 oval port plus 3 round ports, Φ130 x 420mm (H)

The **LP-F3313DBK** Cylindrical Fiber Optical Splice Closure 3 port, is widely applied to the splicing, distributing variable optical cables.

# SLANPRO

SLANPRO

| Splice tray                                                      | Fiber core                                        | Dimension (mm)    |
|------------------------------------------------------------------|---------------------------------------------------|-------------------|
| 2 trays, each 24 cores,<br>Optional up to 6 trays each 24 cores. | 48 fiber cores,<br>Optional up to 144 fiber cores | φ130 x height 420 |