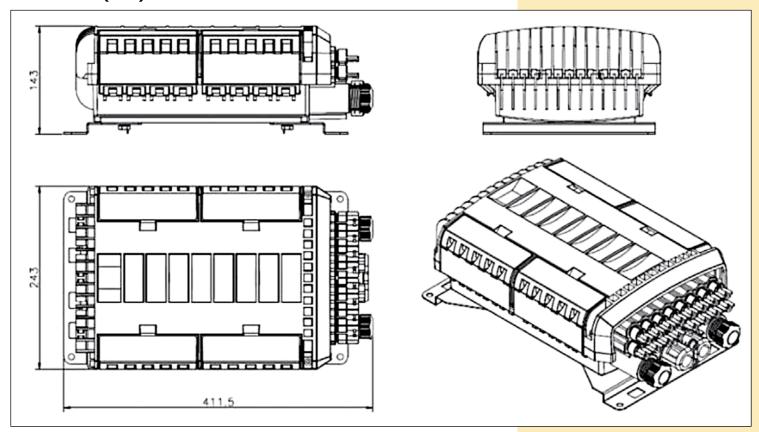

### Dimensions (mm):

### Specifications

| Capacity  | Dimensions          | Adapter port                   |
|-----------|---------------------|--------------------------------|
| 48 fibers | 411.5 x 243 x 143mm | Max. 16pcs SC simplex adapters |