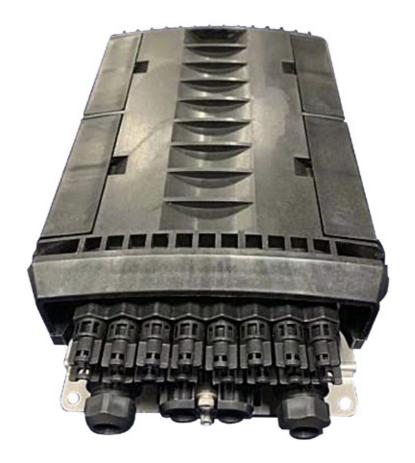

# LP-F2324048BK16 Fiber optic Terminal Box with for 48 fiber splicing, can load 16 pcs SC simplex adapters

LPF2324048BK16\_SS\_ENB01W

# LP-F2324048BK16 Fiber optic Terminal Box with for 48 fiber splicing, can load 16 pcs SC simplex adapters

The **LP-F2324048BK16** Fiber optic terminal box is suitable for optical fiber splicing, distribution and protection. It is reasonable design for fiber arrangement, and for outdoor wall mounted and pole mounted applications.

#### **Features**

- Material: PP+GF.
- 4pcs fiber optic splice trays, each 12 fibers; 48 fibers (Max. can load 4 pcs tray for 48 fiber splicing).
- Can load 16 pcs SC simplex adapters.
- Each splice tray can put 1pc1:8 PLC steel tube for splitter.
- 4pcs Φ18mm entry cable ports and 16 pcs 3mm drop cable ports.
- Wall mounting and pole mounting application.
- Waterproof, outdoor using.