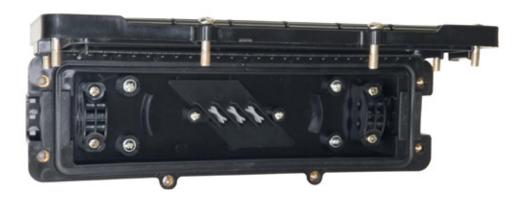

#### **Features**

- Small size, reasonable design for cable protection.
- Material: PP plastic for base and cover; ABS plastic for inside parts.
- 4 Cable ports (2 in 2 out) for max. 12mm diameter optical cable entry & exit.
- Max. 2pcs splice modules, up to 24 fibers splicing.
- With fixing cable strengthen core parts.
- Dust-proof and waterproof, IP65.

# LP-F2204024BK Horizontal Fiber Optical Splice Closure 4 port for up to 24 single cores

**LanPro's** LP-F2204024BK is a Mini inline type fiber optic splice closure for optical fiber splicing, cable protection. There is sealing gasket between the cover and bottom. It can be outdoor aerial hang application.