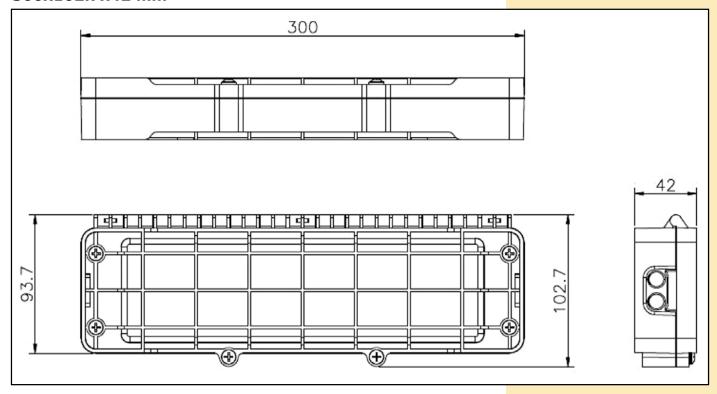

## A Dimensions:

### 300x102.7x42 mm

: How to Order

LP-F2204024BK Horizontal Fiber Optical Splice Closure 4 port for 24 single cores.