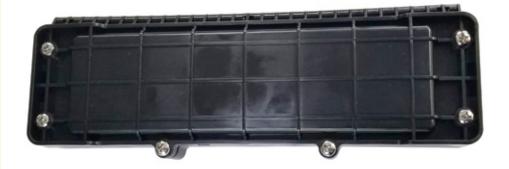

# Horizontal Fiber Optical Splice Closure 4 port for up to 24 single cores.

LPF2204024BK\_SS\_ENB01W

# LP-F2204024BK Horizontal Fiber Optical Splice Closure 4 port for up to 24 single cores

**LanPro's** LP-F2204024BK is a Mini inline type fiber optic splice closure for optical fiber splicing, cable protection. There is sealing gasket between the cover and bottom. It can be outdoor aerial hang application.