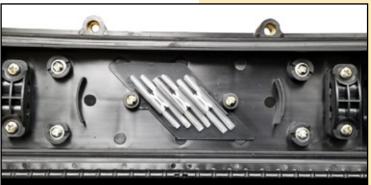

#### **Features**

- Small size, reasonable design for cable protection.
- Material: PP plastic for base and cover; ABS plastic for inside parts.
- 4 Cable ports (2 in 2 out) for max. 12mm diameter optical cable entry & exit.
- Max. 2pcs splice modules, up to 24 fibers splicing.
- With fixing cable strengthen core parts.
- Dust-proof and waterproof, IP65.

# LP-F2204024BK Horizontal Fiber Optical Splice Closure 4 port for up to 24 single cores

**LanPro's** LP-F2204024BK is a Mini inline type fiber optic splice closure for optical fiber splicing, cable protection. There is sealing gasket between the cover and bottom. It can be outdoor aerial hang application.