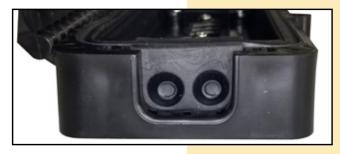

#### **Features**

- Small size, reasonable design for cable protection.
- Material: PP plastic for base and cover; ABS plastic for inside parts.
- 4 Cable ports (2 in 2 out) for max. 12mm diameter optical cable entry & exit.
- Max. 2pcs splice modules, up to 24 fibers splicing.
- With fixing cable strengthen core parts.
- Dust-proof and waterproof, IP65.

# LP-F2204024BK Horizontal Fiber Optical Splice Closure 4 port for up to 24 single cores

**LanPro's** LP-F2204024BK is a Mini inline type fiber optic splice closure for optical fiber splicing, cable protection. There is sealing gasket between the cover and bottom. It can be outdoor aerial hang application.