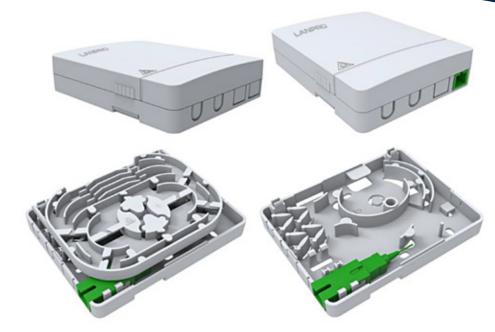

# LP-F2152WH002 Fiber optic 2 ports small enclosure for FTTH Distribution

LPF2152WH002\_SS\_ENB01W

#### **Features**

- Material: ABS plastic.
- Color: White, other color under request.
- 2 SC simplex adapter ports.
- With Mini Rotary splice tray for 4 fibers splicing.
- Wall mounted or desktop application.

# Specification

| Parameter              | Value               |  |
|------------------------|---------------------|--|
| Outside Dimension      | 83.29x105x24.5mm    |  |
| Material               | ABS plastic         |  |
| Color                  | White               |  |
| Adapter ports          | 2 ports             |  |
| Splice capacity        | 4 fibers            |  |
| Adaptor type and count | SC, 2SC             |  |
| Application            | Indoor wall mounted |  |