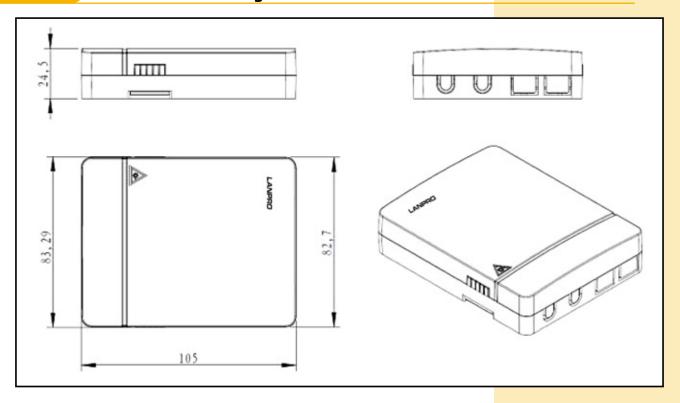

# Specification

| Parameter              | Value               |  |
|------------------------|---------------------|--|
| Outside Dimension      | 83.29x105x24.5mm    |  |
| Material               | ABS plastic         |  |
| Color                  | White               |  |
| Adapter ports          | 2 ports             |  |
| Splice capacity        | 4 fibers            |  |
| Adaptor type and count | SC, 2SC             |  |
| Application            | Indoor wall mounted |  |

## Dimensional Drawing