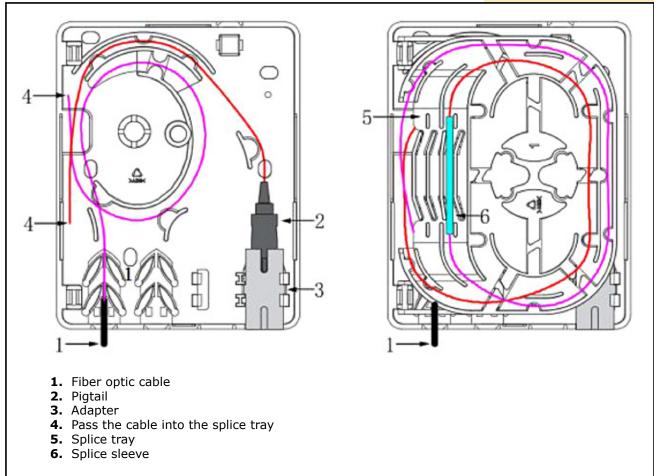

#### **Features**

- Material: ABS plastic.
- Color: White, other color under request.
- 2 SC simplex adapter ports.
- With Mini Rotary splice tray for 4 fibers splicing.
- Wall mounted or desktop application.

# Specification

| Parameter              | Value               |  |
|------------------------|---------------------|--|
| Outside Dimension      | 83.29x105x24.5mm    |  |
| Material               | ABS plastic         |  |
| Color                  | White               |  |
| Adapter ports          | 2 ports             |  |
| Splice capacity        | 4 fibers            |  |
| Adaptor type and count | SC, 2SC             |  |
| Application            | Indoor wall mounted |  |

#### Accessories

| Name                                          | Specification    | Qty                   |
|-----------------------------------------------|------------------|-----------------------|
| Fiber optic heat shrinkable protection sleeve | 45mm x 3.0 x 1.5 | As per using capacity |
| Cable tie                                     | 3mm x 80mm white | 3 pcs                 |
| Plastic expansion pipe                        | Ф6mm white       | 2 pcs                 |
| Screws                                        | C type 4 x 25    | 2 pcs                 |