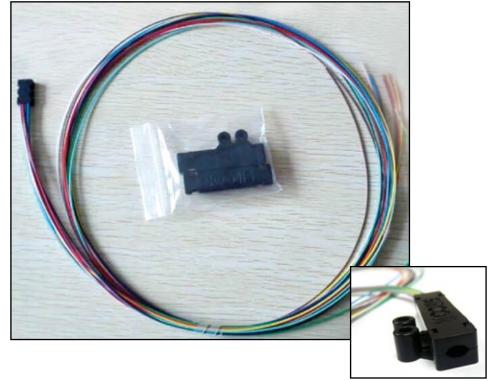

LP-F2103136121BK Type 3 Fan-Out Kit for Round Tube Fiber Cable with 12 Cores and 36 inch long LSZH rated 0.9 mm buffer tube colored legs in a black color Enclosure for Indoor use.

LPF2103136121BK\_SS\_ENB01W

#### LP-F2103136121BK

Type 3 Fan-Out Kit for Round Tube Fiber Cable with 12 Cores and 36 inch long LSZH rated 0.9 mm buffer tube colored legs in a black color Enclosure for Indoor use.

The LP-F2103136121BK is a Type 3 Fan-Out Kit for Round Tube Fiber Cable with 12 Cores and 36 inch long LSZH rated 0.9 mm buffer tube colored legs in a black color Enclosure for Indoor use.

LanPro Indoor Fan-Out Kits provide our customers with the best practical solution for the field installation of connectors for terminating 6 and 12 fiber buffer tubes.

They are designed to sleeve the 250µm loose tube fibre with a 900 µm buffer tube. They are ideal for indoor cross connects and require no additional space or hardware devices for terminating buffer tubes.

The robust 900  $\mu m$  fan-out has been color coded in order to facilitate the identification and matching with the individually colored fiber coming from the tube.

There are versions of 6 and 12 fibers and lengths of 25, 36 and 47 inches for your convenience and flexibility needed by your field installation.