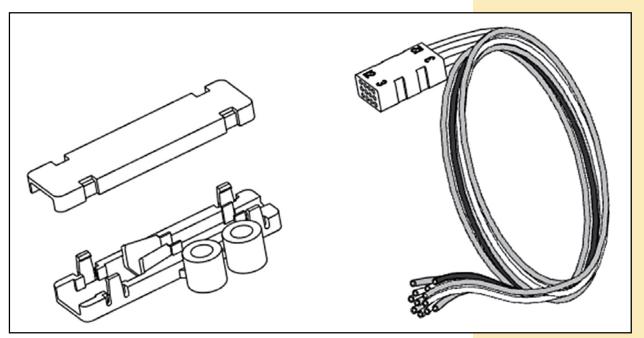

fiber buffer tubes.

They are designed to sleeve the 250µm loose tube fibre with a 900 µm buffer tube. They are ideal for indoor cross connects and require no additional space or hardware devices for terminating buffer tubes.

The robust 900  $\mu m$  fan-out has been color coded in order to facilitate the identification and matching with the individually colored fiber coming from the tube.

There are versions of 6 and 12 fibers and lengths of 25, 36 and 47 inches for your convenience and flexibility needed by your field installation.

Indoor kits are recommended in environments within a temperature range of  $0^{\circ}$  to  $+70^{\circ}$ C ( $+32^{\circ}$  to  $+158^{\circ}$ F). In applications where colder temperatures are expected, the outdoor version is recommended.

## Components:



Figure 1

## Dimensions:



Figure 2

# How to Order:

LP-F2103136121BK Type 3 Fan-Out Kit for Round Tube Fiber Cable with 12 Cores and 36 inch long LSZH rated 0.9 mm buffer tube colored legs, in a black color Enclosure for Indoor use.