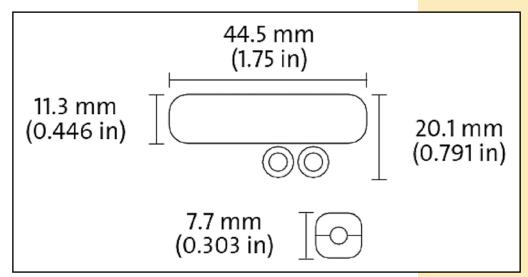

re designed to sleeve the 250µm loose tube fibre with a 900 µm buffer tube. They are ideal for indoor cross connects and require no additional space or hardware devices for terminating buffer tubes.

The robust 900  $\mu m$  fan-out has been color coded in order to facilitate the identification and matching with the individually colored fiber coming from the tube.

There are versions of 6 and 12 fibers and lengths of 25, 36 and 47 inches for your convenience and flexibility needed by your field installation.

Indoor kits are recommended in environments within a temperature range of  $0^{\circ}$  to  $+70^{\circ}$ C ( $+32^{\circ}$  to  $+158^{\circ}$ F). In applications where colder temperatures are expected, the outdoor version is recommended.

## Components:



Figure 1

## Dimensions:



Figure 2

# How to Order:

LP-F2103136121BK Type 3 Fan-Out Kit for Round Tube Fiber Cable with 12 Cores and 36 inch long LSZH rated 0.9 mm buffer tube colored legs, in a black color Enclosure for Indoor use.